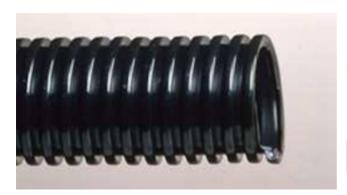

## Suction Hose SE

Durable and flexible plastic hose with plastic spiral.
Used mainly as a main line to the Nederman C-PAK units.

• Temp.: -25 to +50 °C.

| Product name     | Suction Hose SE |
|------------------|-----------------|
| Max vaccum (kPa) | 40              |