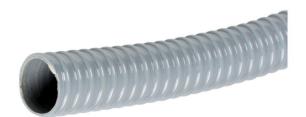

## Suction Hose SE

Durable and flexible plastic hose with plastic spiral. Used mainly as a main line to the Nederman C-PAK units.

• Temp.: -25 to +50 °C.

| Product name     | Suction Hose SE |
|------------------|-----------------|
| Max vaccum (kPa) | 40              |

## Suction Hose SE

| Description               | Diameter (mm) | length (m) | Model    |
|---------------------------|---------------|------------|----------|
| Hose SE-102 L=30m plastic | 102           | 30         | 40121643 |
| Hose SE-160 L=20m plastic | 160           | 20         | 40161233 |