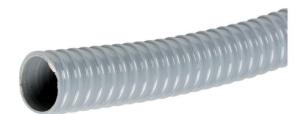

## Suction Hose SE

Durable and flexible plastic hose with plastic spiral.

Used mainly as a main line to the Nederman C-PAK units.

• Temp.: -25 to +50 °C

| Product name        | Suction Hose SE |
|---------------------|-----------------|
| Max vacuum (in. wg) | 5,8             |