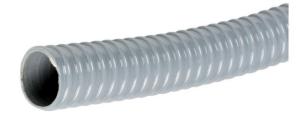

## Suction Hose SE

Durable and flexible plastic hose with plastic spiral. Used mainly as a main line to the Nederman C-PAK units.

• Temp.: -25 to +50 °C

| Product name     | Suction Hose SE |
|------------------|-----------------|
| Max vaccum (kPa) | 40              |