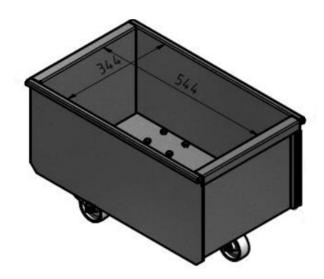

Adaptor for bin with bag

Hose set for bin balancing

100 Liter

Discharge bin with wheels