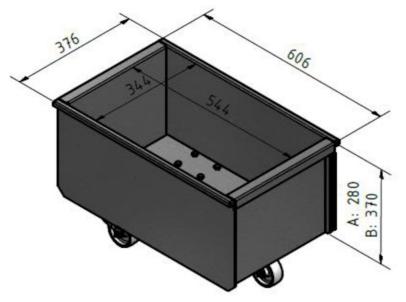

### Discharge bin FM filter

50 Liter

Discharge bin without wheels (A)

Discharge bin with wheels (B)