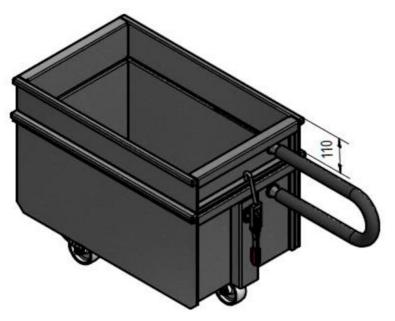

Adaptor for bin with bag

Hose set for bin balancing

100 Liter

Discharge bin with wheels