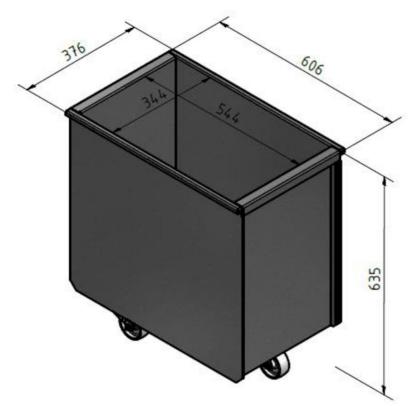

### Discharge bin FM filter

50 Liter

Discharge bin without wheels (A)

Discharge bin with wheels (B)