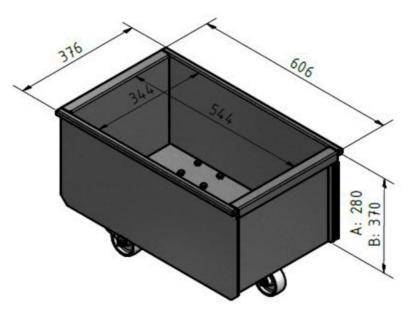

Adaptor for bin with bag

Hose set for bin balancing

100 Liter

Discharge bin with wheels

50 Liter

Discharge bin without wheels (A)

Discharge bin with wheels (B)