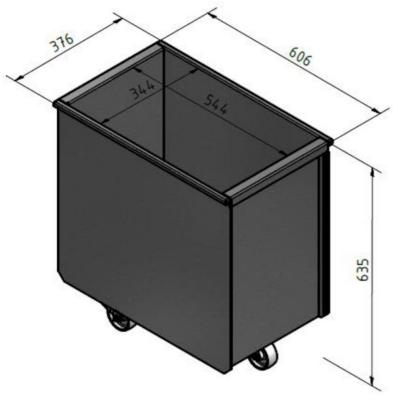

Adaptor for bin with bag

Hose set for bin balancing

100 Liter

Discharge bin with wheels

50 Liter

Discharge bin without wheels (A)

Discharge bin with wheels (B)