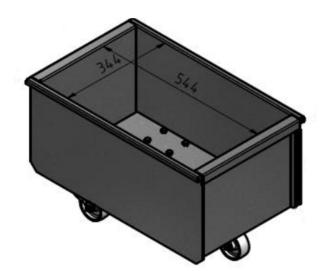

Adaptor for bin with bag

Hose set for bin balancing

100 Liter

Discharge bin with wheels

50 Liter

Discharge bin without wheels (A)

Discharge bin with wheels (B)