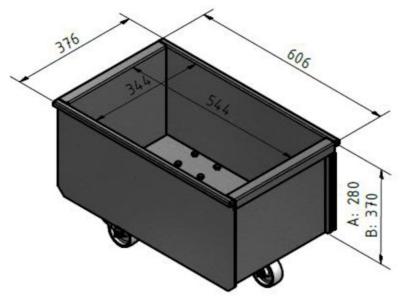

Adaptor for bin with bag

Hose set for bin balancing

100 Liter

Discharge bin with wheels

50 Liter

Discharge bin without wheels (A)

Discharge bin with wheels (B)