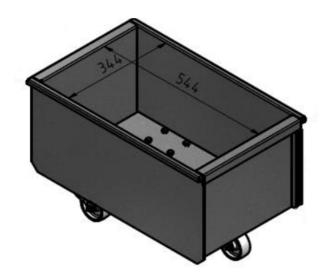

Adaptor for bin with bag

Hose set for bin balancing

100 Liter

Discharge bin with wheels

50 Liter

Discharge bin without wheels (A)

Discharge bin with wheels (B)