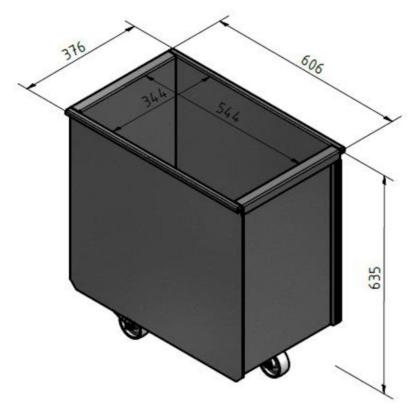

Adaptor for bin with bag

Hose set for bin balancing

100 Liter

Discharge bin with wheels

50 Liter

Discharge bin without wheels (A)

Discharge bin with wheels (B)