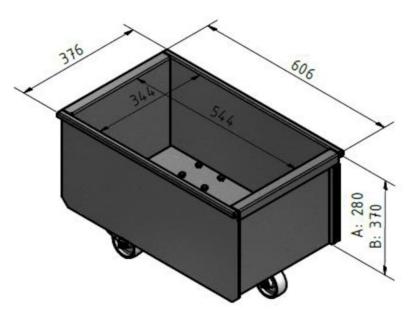

Produto

Balde de descarga para filtro FM

| Imagem | Descrição                                    | Modelo  |
|--------|----------------------------------------------|---------|
|        | Discharge bin 50 I with wheels               | 5501274 |
|        | Discharge bin 50 I without wheels            | 5501273 |
|        | Discharge bin 100 I with wheels              | 5501275 |
|        | Adaptor for bin with bag                     | 5505033 |
|        | Adaptor for 50 l bin with bag incl. fitting  | 5505034 |
|        | Adaptor for 100 I bin with bag incl. Fitting | 5505035 |
|        | Hose set for bin balancing                   | 5505041 |

Adaptor for bin with bag

Hose set for bin balancing

100 Liter

Discharge bin with wheels

50 Liter

Discharge bin without wheels (A)

Discharge bin with wheels (B)