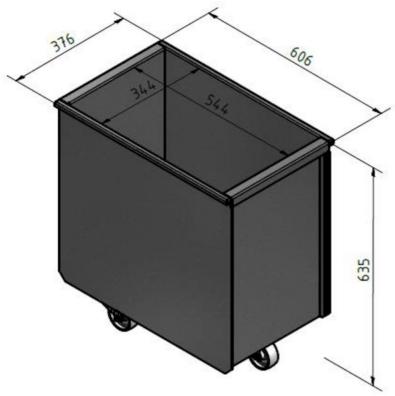

Produto

Balde de descarga para filtro FM

| Imagem | Descrição                                    | Modelo  |
|--------|----------------------------------------------|---------|
|        | Discharge bin 50 I with wheels               | 5501274 |
|        | Discharge bin 50 I without wheels            | 5501273 |
|        | Discharge bin 100 I with wheels              | 5501275 |
|        | Adaptor for bin with bag                     | 5505033 |
|        | Adaptor for 50 l bin with bag incl. fitting  | 5505034 |
|        | Adaptor for 100 I bin with bag incl. Fitting | 5505035 |
|        | Hose set for bin balancing                   | 5505041 |

Adaptor for bin with bag

Hose set for bin balancing

100 Liter

Discharge bin with wheels

50 Liter

Discharge bin without wheels (A)

Discharge bin with wheels (B)