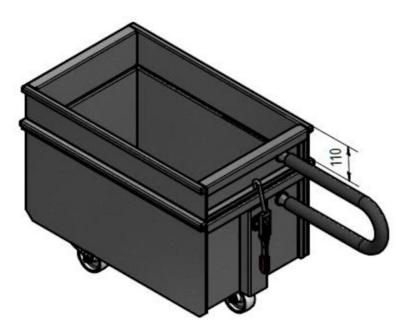

Produto

Balde de descarga para filtro FM

| Imagem | Descrição                                    | Modelo  |
|--------|----------------------------------------------|---------|
|        | Discharge bin 50 I with wheels               | 5501274 |
|        | Discharge bin 50 I without wheels            | 5501273 |
|        | Discharge bin 100 I with wheels              | 5501275 |
|        | Adaptor for bin with bag                     | 5505033 |
|        | Adaptor for 50 l bin with bag incl. fitting  | 5505034 |
|        | Adaptor for 100 I bin with bag incl. Fitting | 5505035 |
|        | Hose set for bin balancing                   | 5505041 |

Adaptor for bin with bag

Hose set for bin balancing

100 Liter

Discharge bin with wheels

50 Liter

Discharge bin without wheels (A)

Discharge bin with wheels (B)