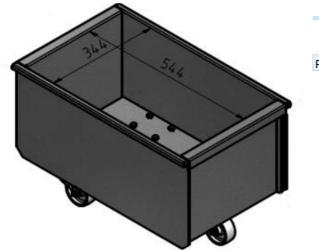

Produto

Balde de descarga para filtro FM

| Imagem | Descrição                                    | Modelo  |
|--------|----------------------------------------------|---------|
|        | Discharge bin 50 I with wheels               | 5501274 |
|        | Discharge bin 50 I without wheels            | 5501273 |
|        | Discharge bin 100 I with wheels              | 5501275 |
|        | Adaptor for bin with bag                     | 5505033 |
|        | Adaptor for 50 l bin with bag incl. fitting  | 5505034 |
|        | Adaptor for 100 I bin with bag incl. Fitting | 5505035 |
|        | Hose set for bin balancing                   | 5505041 |

Adaptor for bin with bag

Hose set for bin balancing

100 Liter

Discharge bin with wheels

50 Liter

Discharge bin without wheels (A)

Discharge bin with wheels (B)