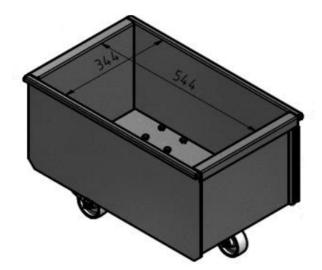

Adaptor for bin with bag

Hose set for bin balancing

100 Liter

Discharge bin with wheels

50 Liter

Discharge bin without wheels (A)

Discharge bin with wheels (B)