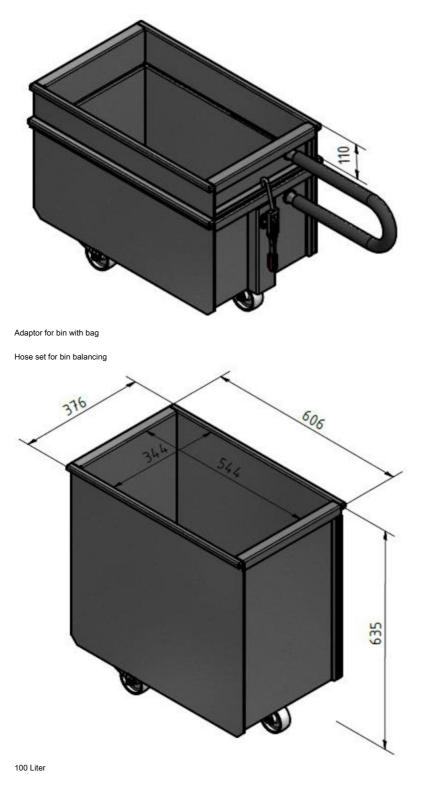

### Discharge bin FM filter

| รูปภาพ | Description                                  | รุ่น    |
|--------|----------------------------------------------|---------|
|        | Discharge bin 50 I with wheels               | 5501274 |
|        | Discharge bin 50 I without wheels            | 5501273 |
|        | Discharge bin 100 I with wheels              | 5501275 |
|        | Adaptor for bin with bag                     | 5505033 |
|        | Adaptor for 50 I bin with bag incl. fitting  | 5505034 |
|        | Adaptor for 100 I bin with bag incl. Fitting | 5505035 |
|        | Hose set for bin balancing                   | 5505041 |