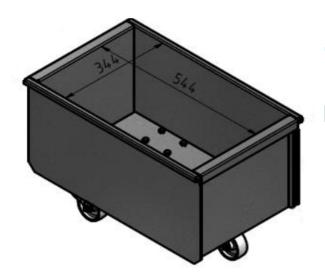

### Discharge bin FM filter

Discharge bin with wheels

# Discharge bin FM filter

50 Liter

Discharge bin without wheels (A)

Discharge bin with wheels (B)