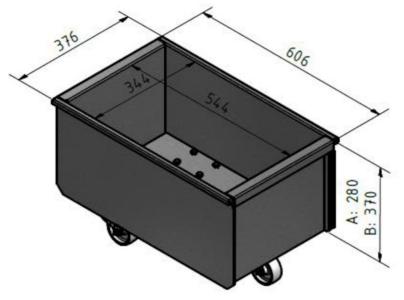

# Discharge bin FM filter

50 Liter

Discharge bin without wheels (A)

Discharge bin with wheels (B)