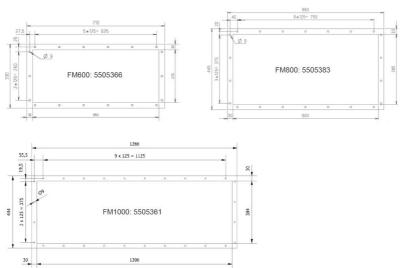

The curves indicate typical pressure drop across the silencers at different airflow volumes

Dimensions (mm) of flanges of DUAL silencers with flange

DUAL-Silencer dimensions (mm) with flanged outlet (for external duct connection)