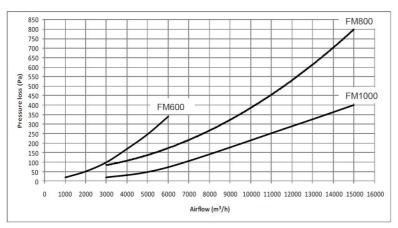

The curves indicate typical pressure drop across the silencers at different airflow volumes

Dimensions (mm) of flanges of DUAL silencers with flange

DUAL-Silencer dimensions (mm) with flanged outlet (for external duct connection)