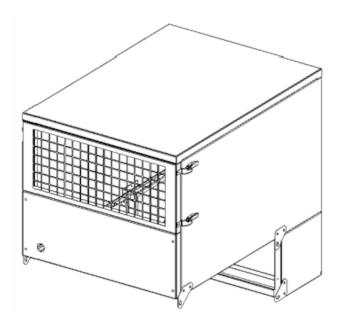

### DUAL-silencer for enclosure of FM fan motor and the top of the fan case

The DUAL-silencer encloses the fan motor and the top of the fan case. It may be fitted to any FM unit and take the place of a conventional in-line silencer, with the added benefit of reducing breakout noise from the fan.

#### Description

The DUAL-silencer is made of 2mm galvanized steel.

The grille may be fitted with a rain cover or replaced by a flanged outlet. These items are interchangeable and are clipped into place on the silencer.