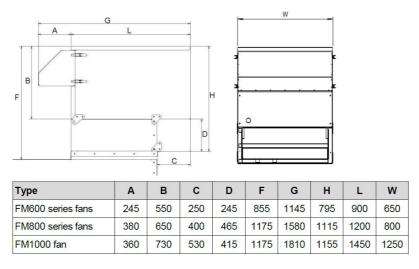

The DUAL-silencer is available in three sizes, to fit FM600 series, FM800 series fan and the FM1000 fan.

The curves indicate typical pressure drop across the silencers at different airflow volumes

Dimensions (mm) of flanges of DUAL silencers with flange

DUAL-Silencer dimensions (mm) with flanged outlet (for external duct connection)