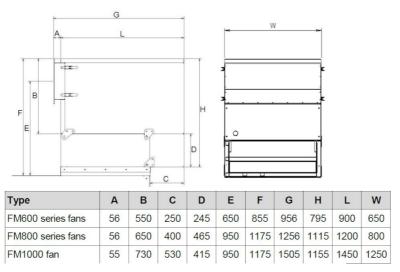

lle                         | 5501854 |
|         | DUAL silencer for FM600 series fan with air grille and rain cover           | 5501814 |
|         | DUAL silencer for FM6800 series fan with air grille and rain cover          | 5501832 |
|         | DUAL silencer for FM1000 series fan with air grille and rain cover          | 5501855 |
|         | DUAL silencer for FM600 series fan with flanged outlet for duct connection  | 5501815 |
|         | DUAL silencer for FM6800 series fan with flanged outlet for duct connection | 5501833 |
|         | DUAL silencer for FM1000 series fan with flanged outlet for duct connection | 5501856 |





The curves indicate typical pressure drop across the silencers at different airflow volumes



Dimensions (mm) of flanges of DUAL silencers with flange





DUAL-Silencer dimensions (mm) with flanged outlet (for external duct connection)



DUAL-Silencer dimensions (mm) with air grille and rain cover (for outdoor use)