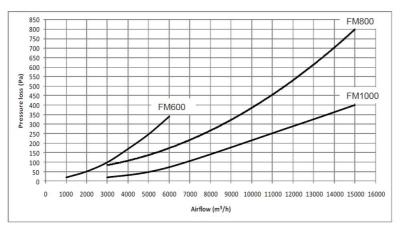

The curves indicate typical pressure drop across the silencers at different airflow volumes

Dimensions (mm) of flanges of DUAL silencers with flange

DUAL-Silencer dimensions (mm) with flanged outlet (for external duct connection)