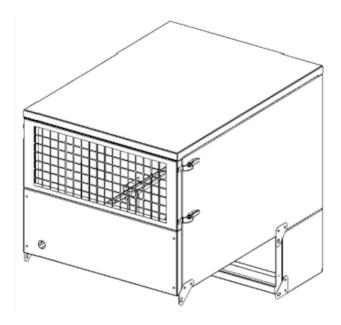

#### DUAL-silencer for enclosure of FM fan motor and the top of the fan case

The DUAL-silencer encloses the fan motor and the top of the fan case. It may be fitted to any FM unit and take the place of a conventional in-line silencer, with the added benefit of reducing breakout noise from the fan.

#### Description

The DUAL-silencer is made of 2mm galvanized steel. The grille may be fitted with a rain cover or replaced by a flanged outlet. These items are interchangeable and are clipped into place on the silencer.