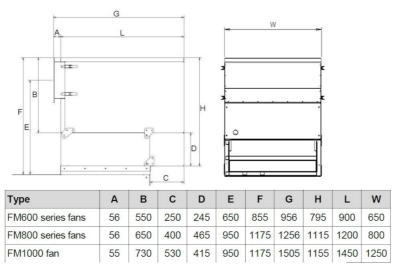

with air grille                         | 5501854 |
|       | DUAL silencer for FM600 series fan with air grille and rain cover           | 5501814 |
|       | DUAL silencer for FM6800 series fan with air grille and rain cover          | 5501832 |
|       | DUAL silencer for FM1000 series fan with air grille and rain cover          | 5501855 |
|       | DUAL silencer for FM600 series fan with flanged outlet for duct connection  | 5501815 |
|       | DUAL silencer for FM6800 series fan with flanged outlet for duct connection | 5501833 |
|       | DUAL silencer for FM1000 series fan with flanged outlet for duct connection | 5501856 |





The curves indicate typical pressure drop across the silencers at different airflow volumes



Dimensions (mm) of flanges of DUAL silencers with flange





DUAL-Silencer dimensions (mm) with flanged outlet (for external duct connection)



DUAL-Silencer dimensions (mm) with air grille and rain cover (for outdoor use)