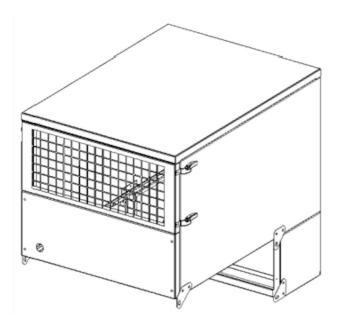

#### DUAL-silencer for enclosure of FM fan motor and the top of the fan case

The DUAL-silencer encloses the fan motor and the top of the fan case. It may be fitted to any FM unit and take the place of a conventional in-line silencer, with the added benefit of reducing breakout noise from the fan.

#### Description

The DUAL-silencer is made of 2mm galvanized steel. The grille may be fitted with a rain cover or replaced by a flanged outlet. These items are interchangeable and are clipped into place on the silencer.