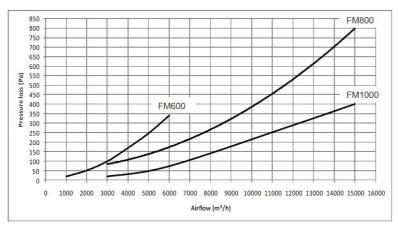

## DUAL-Silencer for FM fans

The curves indicate typical pressure drop across the silencers at different airflow volumes