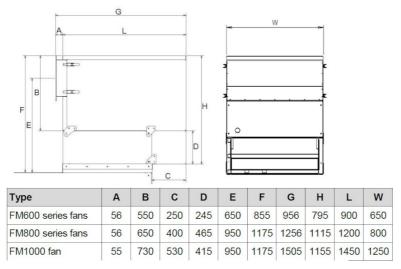

#### DUAL-Silencer for FM fans

DUAL-Silencer dimensions (mm) with flanged outlet (for external duct connection)

| Туре              | Α   | В   | С   | D   | F    | G                 | Н    | L    | W    |
|-------------------|-----|-----|-----|-----|------|-------------------|------|------|------|
| FM600 series fans | 245 | 550 | 250 | 245 | 855  | 1145              | 795  | 900  | 650  |
| FM800 series fans | 380 | 650 | 400 | 465 | 1175 | 1580              | 1115 | 1200 | 800  |
| FM1000 fan        | 360 | 730 | 530 | 415 | 1175 | <mark>1810</mark> | 1155 | 1450 | 1250 |