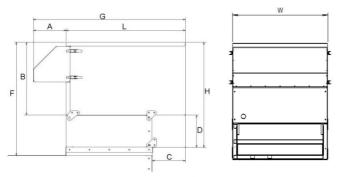

#### DUAL-Silencer for FM fans

DUAL-Silencer dimensions (mm) with flanged outlet (for external duct connection)

| Туре              | Α   | В   | С   | D   | F    | G                 | Н    | L    | W    |
|-------------------|-----|-----|-----|-----|------|-------------------|------|------|------|
| FM600 series fans | 245 | 550 | 250 | 245 | 855  | 1145              | 795  | 900  | 650  |
| FM800 series fans | 380 | 650 | 400 | 465 | 1175 | 1580              | 1115 | 1200 | 800  |
| FM1000 fan        | 360 | 730 | 530 | 415 | 1175 | <mark>1810</mark> | 1155 | 1450 | 1250 |