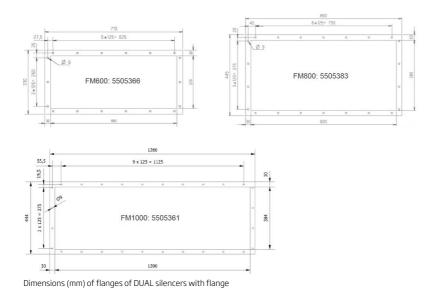

| 5501854 |  |  |
|         | DUAL silencer for FM600 series fan with air grille and rain cover              | 5501814 |  |  |
|         | DUAL silencer for FM6800 series fan with air grille and rain cover             | 5501832 |  |  |
|         | DUAL silencer for FM1000 series fan with air grille and rain cover             | 5501855 |  |  |
|         | DUAL silencer for FM600 series fan with flanged outlet for duct connection     | 5501815 |  |  |
|         | DUAL silencer for FM6800 series fan with flanged outlet for<br>duct connection | 5501833 |  |  |
|         | DUAL silencer for FM1000 series fan with flanged outlet for duct connection    | 5501856 |  |  |



## DUAL-Silencer for FM fans



The curves indicate typical pressure drop across the silencers at different airflow volumes



# Nederman

#### DUAL-Silencer for FM fans



DUAL-Silencer dimensions (mm) with flanged outlet (for external duct connection)



| Туре              | Α   | В   | С   | D   | F    | G                 | Н    | L    | W    |
|-------------------|-----|-----|-----|-----|------|-------------------|------|------|------|
| FM600 series fans | 245 | 550 | 250 | 245 | 855  | 1145              | 795  | 900  | 650  |
| FM800 series fans | 380 | 650 | 400 | 465 | 1175 | 1580              | 1115 | 1200 | 800  |
| FM1000 fan        | 360 | 730 | 530 | 415 | 1175 | <mark>1810</mark> | 1155 | 1450 | 1250 |

DUAL-Silencer dimensions (mm) with air grille and rain cover (for outdoor use)