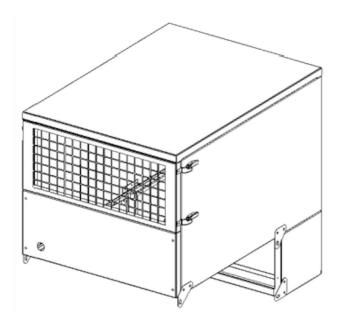

#### DUAL-silencer for enclosure of FM fan motor and the top of the fan case

The DUAL-silencer encloses the fan motor and the top of the fan case. It may be fitted to any FM unit and take the place of a conventional in-line silencer, with the added benefit of reducing breakout noise from the fan.

#### Description

The DUAL-silencer is made of 2mm galvanized steel.

The grille may be fitted with a rain cover or replaced by a flanged outlet. These items are interchangeable and are clipped into place on the silencer.