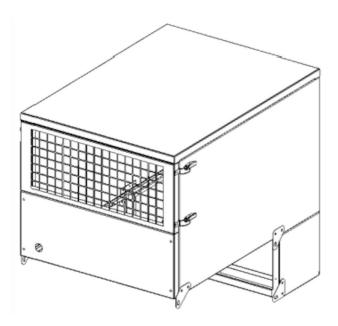

#### DUAL-silencer for enclosure of FM fan motor and the top of the fan case

The DUAL-silencer encloses the fan motor and the top of the fan case. It may be fitted to any FM unit and take the place of a conventional in-line silencer, with the added benefit of reducing breakout noise from the fan.

The DUAL-silencer is available in three sizes, to fit FM600 series, FM800 series fan and the FM1000 fan.

#### Description

The DUAL-silencer is made of 2mm galvanized steel. The grille may be fitted with a rain cover or replaced by a flanged outlet. These items are interchangeable and are clipped into place on the silencer.