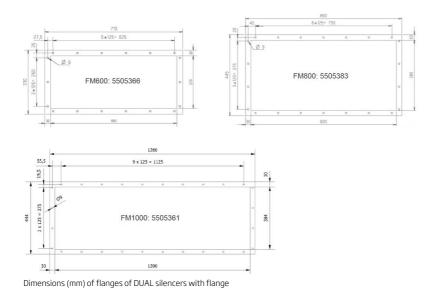

#### DUAL-Silencer for FM fans

DUAL-Silencer dimensions (mm) with flanged outlet (for external duct connection)

| Туре              | Α   | В   | С   | D   | F    | G                 | Н    | L    | W    |
|-------------------|-----|-----|-----|-----|------|-------------------|------|------|------|
| FM600 series fans | 245 | 550 | 250 | 245 | 855  | 1145              | 795  | 900  | 650  |
| FM800 series fans | 380 | 650 | 400 | 465 | 1175 | 1580              | 1115 | 1200 | 800  |
| FM1000 fan        | 360 | 730 | 530 | 415 | 1175 | <mark>1810</mark> | 1155 | 1450 | 1250 |

DUAL-Silencer dimensions (mm) with air grille and rain cover (for outdoor use)