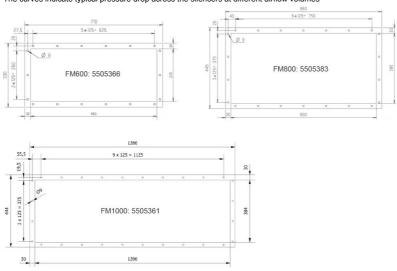

The curves indicate typical pressure drop across the silencers at different airflow volumes

Dimensions (mm) of flanges of DUAL silencers with flange

DUAL-Silencer dimensions (mm) with flanged outlet (for external duct connection)