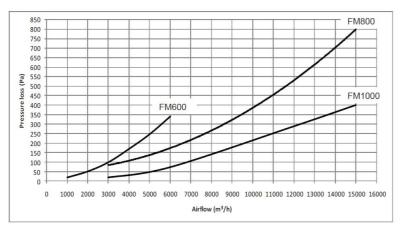

The curves indicate typical pressure drop across the silencers at different airflow volumes

Dimensions (mm) of flanges of DUAL silencers with flange

DUAL-Silencer dimensions (mm) with flanged outlet (for external duct connection)