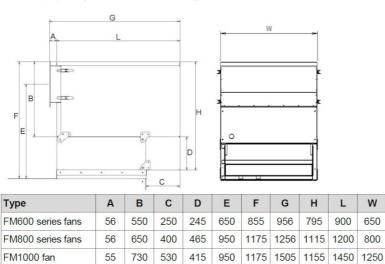

| Туре              | Α   | В   | С   | D   | F    | G    | Н    | L    | W    |
|-------------------|-----|-----|-----|-----|------|------|------|------|------|
| FM600 series fans | 245 | 550 | 250 | 245 | 855  | 1145 | 795  | 900  | 650  |
| FM800 series fans | 380 | 650 | 400 | 465 | 1175 | 1580 | 1115 | 1200 | 800  |
| FM1000 fan        | 360 | 730 | 530 | 415 | 1175 | 1810 | 1155 | 1450 | 1250 |

DUAL-Silencer dimensions (mm) with air grille and rain cover (for outdoor use)