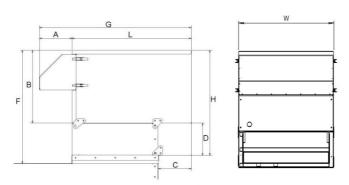

The curves indicate typical pressure drop across the silencers at different airflow volumes

Dimensions (mm) of flanges of DUAL silencers with flange

DUAL-Silencer dimensions (mm) with flanged outlet (for external duct connection)

| Туре              | Α   | В   | С   | D   | F    | G    | Н    | L    | W    |
|-------------------|-----|-----|-----|-----|------|------|------|------|------|
| FM600 series fans | 245 | 550 | 250 | 245 | 855  | 1145 | 795  | 900  | 650  |
| FM800 series fans | 380 | 650 | 400 | 465 | 1175 | 1580 | 1115 | 1200 | 800  |
| FM1000 fan        | 360 | 730 | 530 | 415 | 1175 | 1810 | 1155 | 1450 | 1250 |