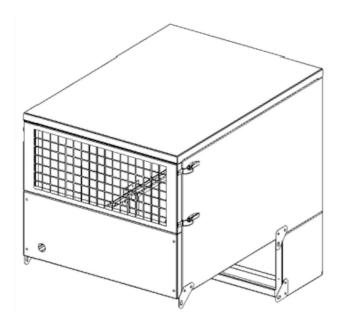

#### DUAL-silencer for enclosure of FM fan motor and the top of the fan case

The DUAL-silencer encloses the fan motor and the top of the fan case. It may be fitted to any FM unit and take the place of a conventional in-line silencer, with the added benefit of reducing breakout noise from the fan.

#### Description

The DUAL-silencer is made of 2mm galvanized steel.

The grille may be fitted with a rain cover or replaced by a flanged outlet. These items are interchangeable and are clipped into place on the silencer.