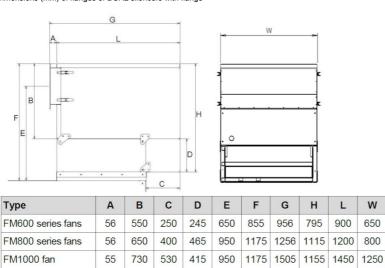

| Туре              | Α   | В   | С   | D   | F    | G    | Н    | L    | W    |
|-------------------|-----|-----|-----|-----|------|------|------|------|------|
| FM600 series fans | 245 | 550 | 250 | 245 | 855  | 1145 | 795  | 900  | 650  |
| FM800 series fans | 380 | 650 | 400 | 465 | 1175 | 1580 | 1115 | 1200 | 800  |
| FM1000 fan        | 360 | 730 | 530 | 415 | 1175 | 1810 | 1155 | 1450 | 1250 |

DUAL-Silencer dimensions (mm) with air grille and rain cover (for outdoor use)