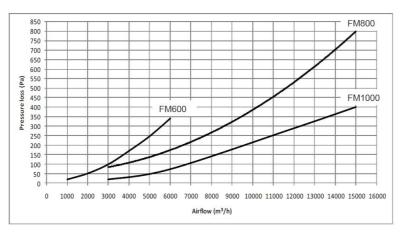

The curves indicate typical pressure drop across the silencers at different airflow volumes

Dimensions (mm) of flanges of DUAL silencers with flange

DUAL-Silencer dimensions (mm) with flanged outlet (for external duct connection)