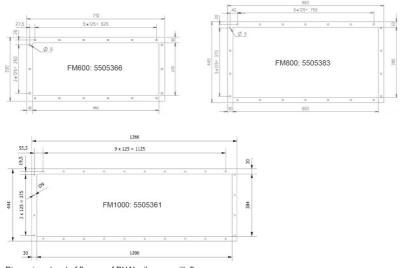

The curves indicate typical pressure drop across the silencers at different airflow volumes

Dimensions (mm) of flanges of DUAL silencers with flange

DUAL-Silencer dimensions (mm) with flanged outlet (for external duct connection)