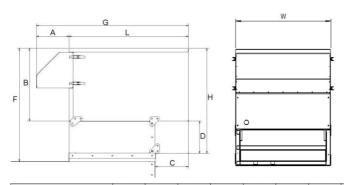

The curves indicate typical pressure drop across the silencers at different airflow volumes

Dimensions (mm) of flanges of DUAL silencers with flange

DUAL-Silencer dimensions (mm) with flanged outlet (for external duct connection)

| Туре              | Α   | В   | С   | D   | F    | G    | Н    | L    | W    |
|-------------------|-----|-----|-----|-----|------|------|------|------|------|
| FM600 series fans | 245 | 550 | 250 | 245 | 855  | 1145 | 795  | 900  | 650  |
| FM800 series fans | 380 | 650 | 400 | 465 | 1175 | 1580 | 1115 | 1200 | 800  |
| FM1000 fan        | 360 | 730 | 530 | 415 | 1175 | 1810 | 1155 | 1450 | 1250 |