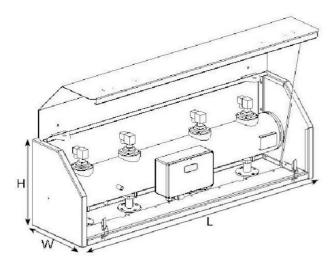

## Insulation box for FM pressure tank

Noise reduction during cleaning pulse depending on filter element type and dust density.

Measured at 1 m distance in front of the filters Light dust / thin filter material:  $0\ dB(A)$  Heavy dust or thick filter material: more than  $10\ dB(A)$  for FMK25 Cassette Filter.

The insulation box may be equipped with trace heating cables for very cold environment.

Material: galv. steel plate.

Nom du produit

Insulation box for FM pressure

## Insulation box for FM pressure tank

| Туре      | Article no. | H<br>(mm) | L<br>(mm) | W<br>(mm) |
|-----------|-------------|-----------|-----------|-----------|
| 2 modules | 5501317     | 400       | 630       | 340       |
| 4 modules | 5501318     | 400       | 1280      | 340       |
| 6 modules | 5501319     | 400       | 1930      | 340       |
| 8 modules | 5501320     | 400       | 2580      | 340       |