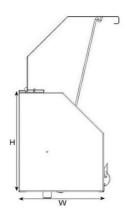

## Insulation box for FM pressure tank

| Туре      | Article no. | H<br>(mm) | L<br>(mm) | W<br>(mm) |
|-----------|-------------|-----------|-----------|-----------|
| 2 modules | 5501317     | 400       | 630       | 340       |
| 4 modules | 5501318     | 400       | 1280      | 340       |
| 6 modules | 5501319     | 400       | 1930      | 340       |
| 8 modules | 5501320     | 400       | 2580      | 340       |