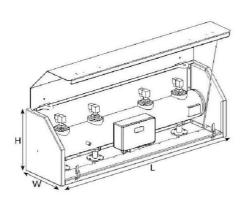

## Insulation box for FM pressure tank

Noise reduction during cleaning pulse depending on filter element type and dust density.

Measured at 1 m distance in front of the filters Light dust / thin filter material:  $0\ dB(A)$  Heavy dust or thick filter material: more than  $10\ dB(A)$  for FMK25 Cassette Filter.

The insulation box may be equipped with trace heating cables for very cold environment.

Material: galv. steel plate.

Nom du produit

Insulation box for FM pressure

## Insulation box for FM pressure tank

| Туре      | Article no. | H<br>(mm) | L<br>(mm) | W<br>(mm) |
|-----------|-------------|-----------|-----------|-----------|
| 2 modules | 5501317     | 400       | 630       | 340       |
| 4 modules | 5501318     | 400       | 1280      | 340       |
| 6 modules | 5501319     | 400       | 1930      | 340       |
| 8 modules | 5501320     | 400       | 2580      | 340       |