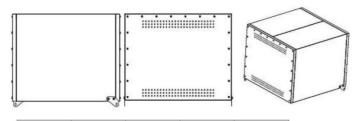

## Noise enclosure for FM fans

Both side panels with cooling air openings are de-mountable for access to the fan motor.

MNise level reduction for FM600 fan - 2 dB(A), for FM800 and FM1000 - 3 dB(A)

Product name

Noise enclosure for FM fans