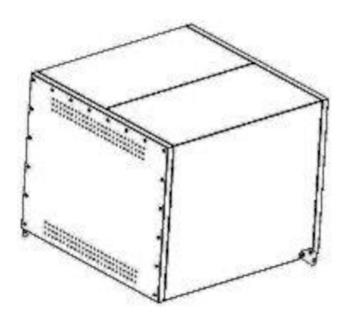

## Noise enclosure for FM fans

Both side panels with cooling air openings are de-mountable for access to the fan motor.

MNise level reduction for FM600 fan - 2 dB(A), for FM800 and FM1000 - 3 dB(A)

Product name

Noise enclosure for FM fans