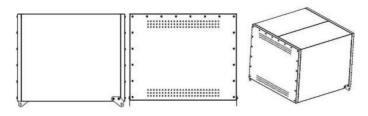

## Noise enclosure for FM fans

Both side panels with cooling air openings are de-mountable for access to the fan motor.

MNise level reduction for FM600 fan - 2 dB(A), for FM800 and FM1000 - 3 dB(A)

Product name

## Noise enclosure for FM fans

| For FM type | Article no. | H<br>(mm) | L<br>(mm) | (mm) |
|-------------|-------------|-----------|-----------|------|
| 600         | 5501783     | 550       | 650       | 650  |
| 800         | 5501784     | 650       | 800       | 800  |
| 1000        | 5501799     | 695       | 800       | 800  |