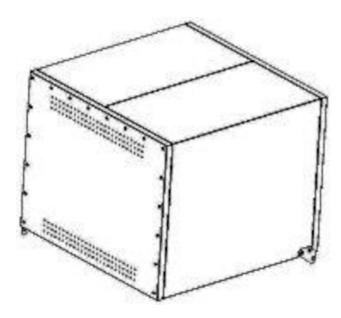

## Noise enclosure for FM fans

Both side panels with cooling air openings are de-mountable for access to the fan motor.

MNise level reduction for FM600 fan - 2 dB(A), for FM800 and FM1000 - 3 dB(A)

Product name

Noise enclosure for FM fans

## Noise enclosure for FM fans

| [image] | Description                    | Weight (kg) | [model] |
|---------|--------------------------------|-------------|---------|
|         | Noise enclosure for FM600 fan  | 40          | 5501783 |
|         | Noise enclosure for FM800 fan  | 60          | 5501784 |
|         | Noise enclosure for FM1000 fan | 65          | 5501799 |