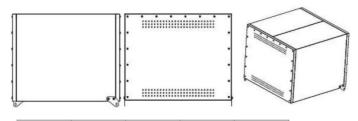

## Noise enclosure for FM fans

Both side panels with cooling air openings are de-mountable for access to the fan motor.

Noise level reduction for FM600 fan - 2 dB(A), for FM800 and FM1000 - 3 dB(A)

Produktnavn

Noise enclosure for FM fans