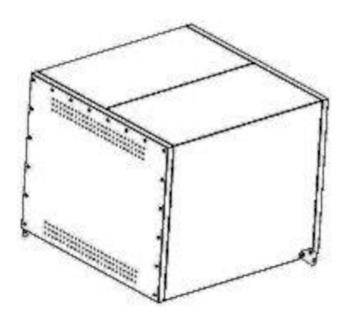

## Noise enclosure for FM fans

Both side panels with cooling air openings are de-mountable for access to the fan motor.

Noise level reduction for FM600 fan - 2 dB(A), for FM800 and FM1000 - 3 dB(A)

Produktnavn

Noise enclosure for FM fans