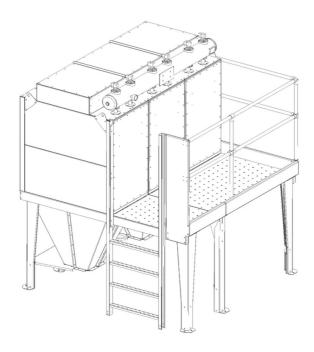

### Platform for FM filter

### Platforms for every FM filter size can be delivered

Platforms for every FM filter size can be delivered. The platform is very wide.

#### Description:

The platform is made of galvanized steel plates. The ladder can be mounted either at the left or at the right gable. The railing is made of 1" galvanized steel tube. In connection with the mounting of the platform the legs of the FM filter must be mounted along the front edge of the platform. The foundation must fit the dimensions of the platform and the filter.

Product name

Platform for FM filter