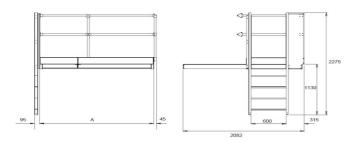

# Platform for FM filter

| Filter size                        | A<br>(mm) |  |
|------------------------------------|-----------|--|
| FM – 2 modules                     | 655       |  |
| FM – 4 modules                     | 1,304     |  |
| FM – 6 modules                     | 1,955     |  |
| FM – 8 modules                     | 2,605     |  |
| FM – 6 module single outlet hopper | 1,955     |  |
| FM – 8 module single outlet hopper | 2,605     |  |