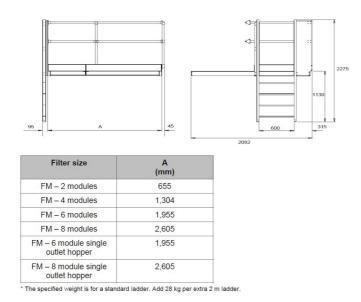

#### Description:

The platform is made of galvanized steel plates. The ladder can be mounted either at the left or at the right gable. The railing is made of 1" galvanized steel tube. In connection with the mounting of the platform the legs of the FM filter must be mounted along the front edge of the platform. The foundation must fit the dimensions of the platform and the filter.

# Platform for FM filter

| [image] | Description                                                 | Weight (kg) | [model] |
|---------|-------------------------------------------------------------|-------------|---------|
|         | Platform for FM filter with 2 modules                       | 85          | 5501356 |
|         | Platform for FM filter with 4 modules                       | 119         | 5501357 |
|         | Platform for FM filter with 6 modules                       | 149         | 5501358 |
|         | Platform for FM filter with 8 modules                       | 177         | 5501359 |
|         | Platform for FM filter with 6 modules, single outlet hopper | 149         | 5501373 |
|         | Platform for FM filter with 8 modules, single outlet hopper | 177         | 5501374 |