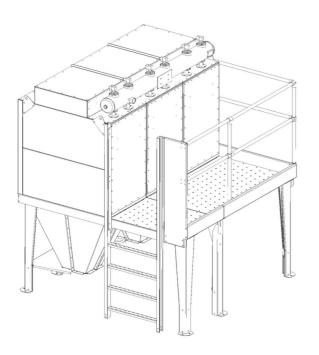

## Platform for FM filter

### Platforms for every FM filter size can be delivered

Platforms for every FM filter size can be delivered. The platform is very wide.

#### Description:

The platform is made of galvanized steel plates. The ladder can be mounted either at the left or at the right gable. The railing is made of 1" galvanized steel tube. In connection with the mounting of the platform the legs of the FM filter must be mounted along the front edge of the platform. The foundation must fit the dimensions of the platform and the filter.