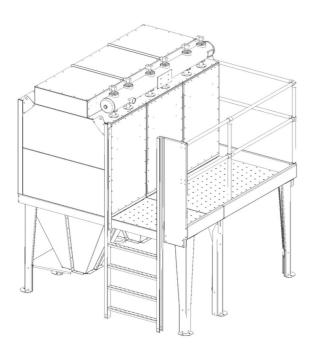

### Platforms for every FM filter size can be delivered

Platforms for every FM filter size can be delivered. The platform is very wide.

#### Description:

The platform is made of galvanized steel plates. The ladder can be mounted either at the left or at the right gable. The railing is made of 1" galvanized steel tube. In connection with the mounting of the platform the legs of the FM filter must be mounted along the front edge of the platform. The foundation must fit the dimensions of the platform and the filter.