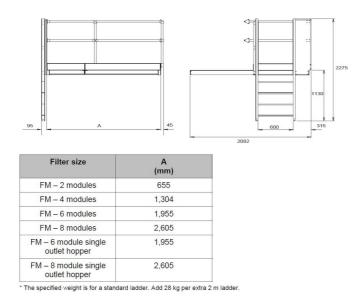

### Platform for FM filter

| Bilde | Navn på datablad                                            | Vekt (kg) | Model   |
|-------|-------------------------------------------------------------|-----------|---------|
|       | Platform for FM filter with 2 modules                       | 85        | 5501356 |
|       | Platform for FM filter with 4 modules                       | 119       | 5501357 |
|       | Platform for FM filter with 6 modules                       | 149       | 5501358 |
|       | Platform for FM filter with 8 modules                       | 177       | 5501359 |
|       | Platform for FM filter with 6 modules, single outlet hopper | 149       | 5501373 |
|       | Platform for FM filter with 8 modules, single outlet hopper | 177       | 5501374 |