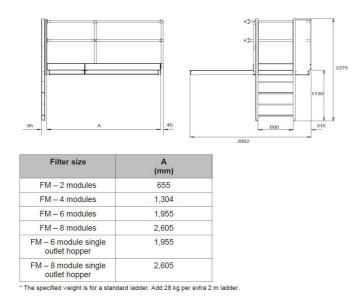

### Platform for FM filter

| Bild | Beskrivning                                                 | Vikt (kg) | Model   |
|------|-------------------------------------------------------------|-----------|---------|
|      | Platform for FM filter with 2 modules                       | 85        | 5501356 |
|      | Platform for FM filter with 4 modules                       | 119       | 5501357 |
|      | Platform for FM filter with 6 modules                       | 149       | 5501358 |
|      | Platform for FM filter with 8 modules                       | 177       | 5501359 |
|      | Platform for FM filter with 6 modules, single outlet hopper | 149       | 5501373 |
|      | Platform for FM filter with 8 modules, single outlet hopper | 177       | 5501374 |