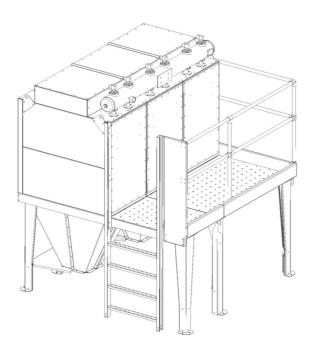

### Platforms for every FM filter size can be delivered

Platforms for every FM filter size can be delivered. The platform is very wide.

#### Description:

The platform is made of galvanized steel plates. The ladder can be mounted either at the left or at the right gable. The railing is made of 1" galvanized steel tube. In connection with the mounting of the platform the legs of the FM filter must be mounted along the front edge of the platform. The foundation must fit the dimensions of the platform and the filter.