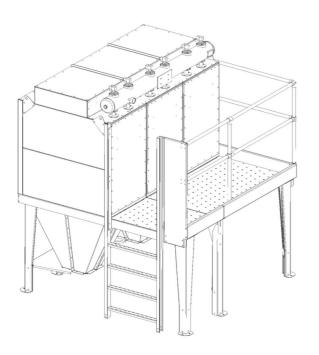

# Platform for FM filter

### Platforms for every FM filter size can be delivered

Platforms for every FM filter size can be delivered. The platform is very wide.

#### Description:

The platform is made of galvanized steel plates. The ladder can be mounted either at the left or at the right gable. The railing is made of 1" galvanized steel tube. In connection with the mounting of the platform the legs of the FM filter must be mounted along the front edge of the platform. The foundation must fit the dimensions of the platform and the filter.