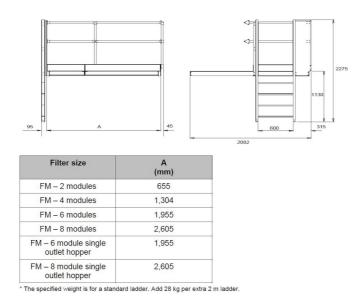

#### Description:

The platform is made of galvanized steel plates. The ladder can be mounted either at the left or at the right gable. The railing is made of 1" galvanized steel tube. In connection with the mounting of the platform the legs of the FM filter must be mounted along the front edge of the platform. The foundation must fit the dimensions of the platform and the filter.

# Platform for FM filter

| รูปภาพ | Description                                                 | Weight (kg) | รุ่น    |
|--------|-------------------------------------------------------------|-------------|---------|
|        | Platform for FM filter with 2 modules                       | 85          | 5501356 |
|        | Platform for FM filter with 4 modules                       | 119         | 5501357 |
|        | Platform for FM filter with 6 modules                       | 149         | 5501358 |
|        | Platform for FM filter with 8 modules                       | 177         | 5501359 |
|        | Platform for FM filter with 6 modules, single outlet hopper | 149         | 5501373 |
|        | Platform for FM filter with 8 modules, single outlet hopper | 177         | 5501374 |