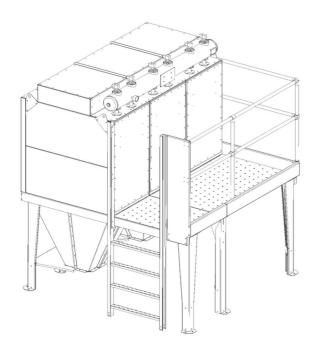

### Platform for FM filter

### Platforms for every FM filter size can be delivered

Platforms for every FM filter size can be delivered. The platform is very wide.

#### Description:

The platform is made of galvanized steel plates. The ladder can be mounted either at the left or at the right gable. The railing is made of 1" galvanized steel tube. In connection with the mounting of the platform the legs of the FM filter must be mounted along the front edge of the platform. The foundation must fit the dimensions of the platform and the filter.