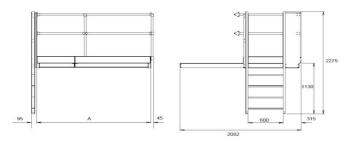

# Platform for FM filter

| Filter size                        | A<br>(mm) |  |
|------------------------------------|-----------|--|
| FM – 2 modules                     | 655       |  |
| FM – 4 modules                     | 1,304     |  |
| FM – 6 modules                     | 1,955     |  |
| FM – 8 modules                     | 2,605     |  |
| FM – 6 module single outlet hopper | 1,955     |  |
| FM – 8 module single outlet hopper | 2,605     |  |