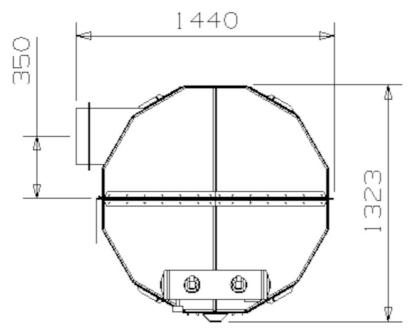

FlexFilter 13 L/A with 50 I bin with wheel

FlexFilter 13 L/A from above.

FlexFilter 18 L/A with bin 50 I with wheel

FlexFilter 18 L/A from above

Outlet position for FlexFilter 13 L/A

Outlet position, FlexFilter 18 L/A