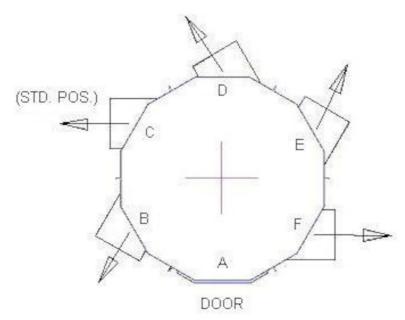

FlexFilter 13 L/A with 50 I bin with wheel

FlexFilter 13 L/A from above.

FlexFilter 18 L/A with bin 50 I with wheel

FlexFilter 18 L/A from above

Outlet position for FlexFilter 13 L/A

Outlet position, FlexFilter 18 L/A