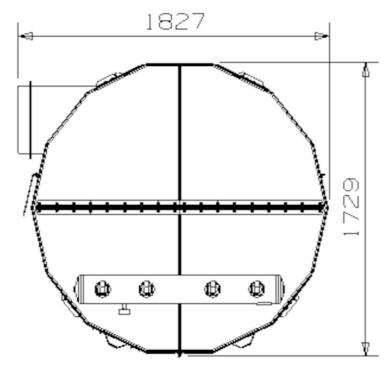

High vacuum filter used in application with a working vacuum of max. 40.000 Pa (5,80 psi)

The filters are made in galvanised steel sheet and is bolted together, which makes it a very competitive alternative to other high vacuum filters.

| Nom du produit                       | FlexFilter 13 and 18 cartridge dust collector |  |
|--------------------------------------|-----------------------------------------------|--|
| Exigences relatives à l'air comprimé | 6 bar                                         |  |
| Installation                         | Intérieur, Extérieur                          |  |
| Matériel                             | Housing in galvanised steel sheet (4 mm)      |  |
| Méthode de décolmatage               | Jet d'air pulsé                               |  |
| Application                          | Poussière, Granulé, Abrasif,<br>Fumée         |  |
| Pression de fonctionnement (kPa)     | Max. 40.000 (5,80 psi)                        |  |
| Volume du seau (l)                   | 50 or 100, or whitout                         |  |
| Operating Temperature                | -20 to 75 Deg. C.                             |  |