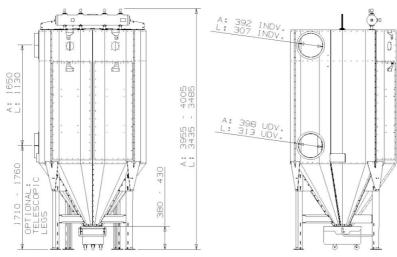

FlexFilter 13 L/A with 50 I bin with wheel

FlexFilter 13 L/A from above.

FlexFilter 18 L/A with bin 50 I with wheel

FlexFilter 18 L/A from above

Outlet position for FlexFilter 13 L/A

Outlet position, FlexFilter 18 L/A