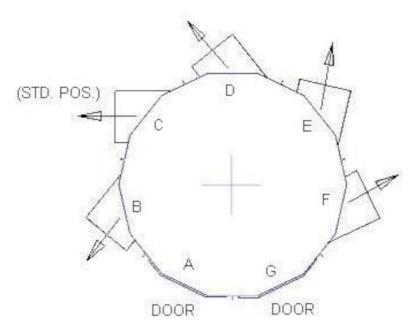

FlexFilter 13 L/A with 50 I bin with wheel

FlexFilter 13 L/A from above.

FlexFilter 18 L/A with bin 50 I with wheel

FlexFilter 18 L/A from above

Outlet position for FlexFilter 13 L/A

Outlet position, FlexFilter 18 L/A