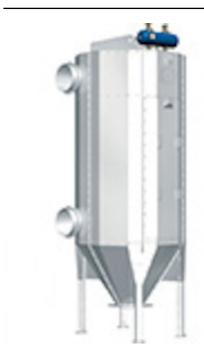

High vacuum filter used in application with a working vacuum of max. 40.000 Pa (5,80 psi)

The filters are made in galvanised steel sheet and is bolted together, which makes it a very competitive alternative to other high vacuum filters.

The FlexFilter 13 and 18 can be used in applications where there is a high content of dry dust particles.

The filter can be supplied with either cartridges (UniClean) or cassettes depending on the air flow, the dust type and the dust concentration. The MHFV filter can be delivered in two different heights – type 1300 and 1800.