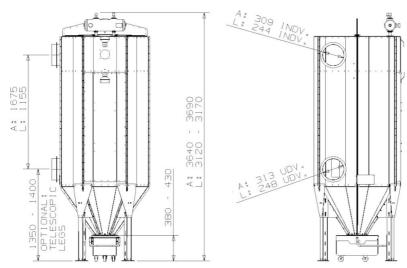

FlexFilter 13 L/A with 50 I bin with wheel

FlexFilter 13 L/A from above.

FlexFilter 18 L/A with bin 50 I with wheel

FlexFilter 18 L/A from above

Outlet position for FlexFilter 13 L/A

Outlet position, FlexFilter 18 L/A