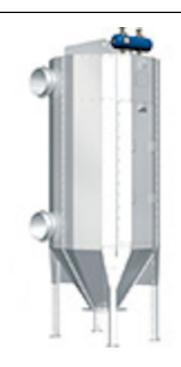

## FlexFilter 13 and 18 cartridge dust collector

High vacuum filter used in application with a working vacuum of max. 40.000 Pa (5,80 psi)

The filters are made in galvanised steel sheet and is bolted together, which makes it a very competitive alternative to other high vacuum filters.

The FlexFilter 13 and 18 can be used in applications where there is a high content of dry dust particles.

The filter can be supplied with either cartridges (UniClean) or cassettes depending on the air flow, the dust type and the dust concentration. The MHFV filter can be delivered in two different heights – type 1300 and 1800.