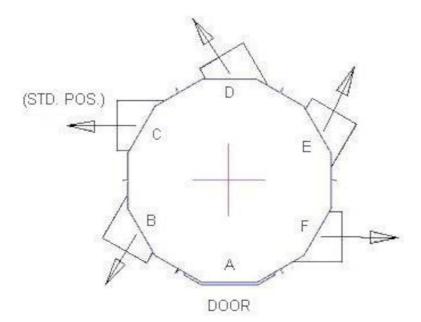

FlexFilter 13 L/A with 50 l bin with wheel

FlexFilter 13 L/A from above.

FlexFilter 18 L/A from above

Outlet position for FlexFilter 13 L/A

Outlet position, FlexFilter 18 L/A