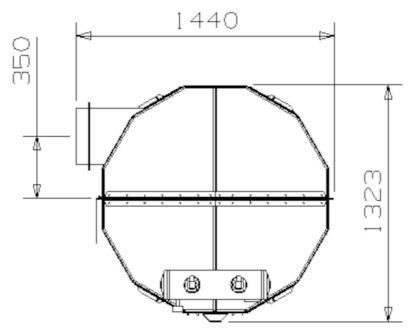

FlexFilter 13 L/A with 50 l bin with wheel

FlexFilter 13 L/A from above.

FlexFilter 18 L/A from above

Outlet position for FlexFilter 13 L/A

Outlet position, FlexFilter 18 L/A