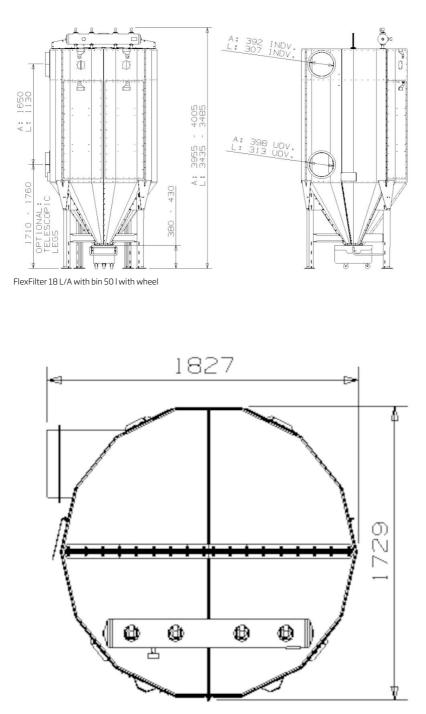

FlexFilter 13 L/A with 50 l bin with wheel

FlexFilter 13 L/A from above.

FlexFilter 18 L/A from above

Outlet position for FlexFilter 13 L/A

Outlet position, FlexFilter 18 L/A