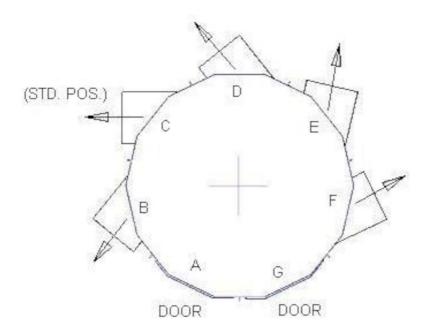

FlexFilter 13 L/A with 50 l bin with wheel

FlexFilter 13 L/A from above.

FlexFilter 18 L/A from above

Outlet position for FlexFilter 13 L/A

Outlet position, FlexFilter 18 L/A