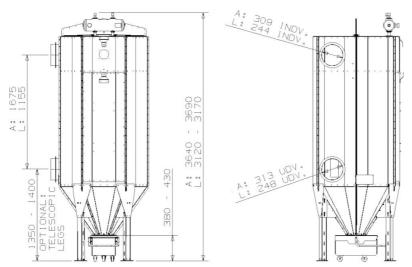

FlexFilter 13 L/A with 50 l bin with wheel

FlexFilter 13 L/A from above.

FlexFilter 18 L/A from above

Outlet position for FlexFilter 13 L/A

Outlet position, FlexFilter 18 L/A