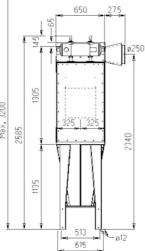

FMK(Z)25-2E Bin

All dimensions in mm.

If 50 liter bin with rollers, add 90 mm. \* 65 mm to be included at top mounted fan

FMK(Z)25-4E Bin

All dimensions in mm. If 50 liter bin with rollers, add 90 mm. \* 65 mm to be included at top mounted fan