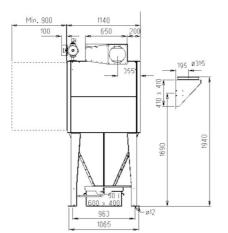

\* 65 mm to be included at top mounted fan

FMK(Z)25-2E Flange

All dimensions in mm.

\* 65 mm to be included at top mounted fan.

MK(Z)25-4E Flange

All dimensions in mm.

\* 65 mm to be included at top mounted fan.