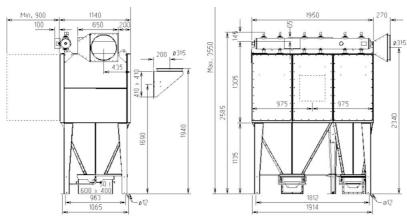

FMK(Z)25-2E Bin

All dimensions in mm.

If 50 liter bin with rollers, add 90 mm. \* 65 mm to be included at top mounted fan

FMK(Z)25-4E Bin

All dimensions in mm. If 50 liter bin with rollers, add 90 mm. \* 65 mm to be included at top mounted fan