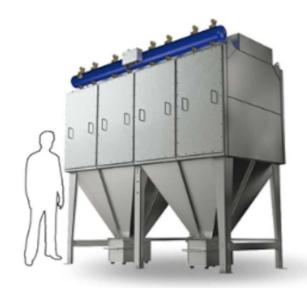

## Modular cassette dust collector, built for continuous use in industrial process filtration and dust collection applications

The FMK25 range is a reverse jet cassette dust collector. It was built for continuous use in industrial process filtration and dust collection applications. The FMK dust collector uses our long established fabric pocket cassette that is easily maintained through the front hinged doors. The cassette offers ample filter area and lasts longer than a cartridge.

Filter cassette materials for most applications are available, dependent on dust type, dust load and efficiency requirements.

Air Volume Range: 1.700 to 10.000 m3/hr (1,000 to 6,000 CFM)

Tough galvanised steel construction. Weatherproof for exposed locations. Integral pre-separation chamber. All maintenance from unit front. Efficient cross flow / down flow inlet air pattern. Wide range of integral or remote fans.