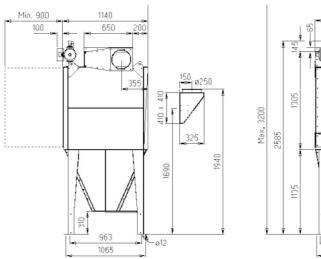

\* 65 mm to be included at top mounted fan

FMK(Z)25-2E Flange

All dimensions in mm.

\* 65 mm to be included at top mounted fan.

MK(Z)25-4E Flange

All dimensions in mm.

\* 65 mm to be included at top mounted fan.

FMK(Z)25-6E Flange

All dimensions in mm.

\* 65 mm to be included at top mounted fan.

MK(Z)25-8E Flange

All dimensions in mm.

\* 65 mm to be included at top mounted fan.