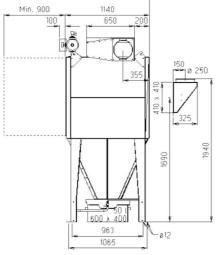

FMK(Z)25-2E Bin

All dimensions in mm.

If 50 liter bin with rollers, add 90 mm. \* 65 mm to be included at top mounted fan

FMK(Z)25-4E Bin

All dimensions in mm. If 50 liter bin with rollers, add 90 mm. \* 65 mm to be included at top mounted fan