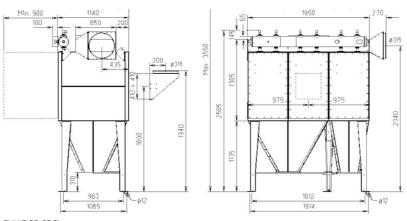

### FMK casette filter

FMK(Z)25-6E Bin

All dimensions in mm.

If 50 liter bin with rollers, add 90 mm.

\* 65 mm to be included at top mounted fan

MK(Z)25-8E Bin

All dimensions in mm.

If 50 liter bin with rollers, add 90 mm.