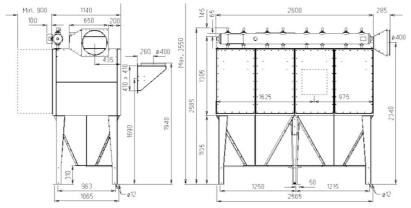

### FMK casette filter

FMK(Z)25-6E Bin

All dimensions in mm.

If 50 liter bin with rollers, add 90 mm.

\* 65 mm to be included at top mounted fan

MK(Z)25-8E Bin

All dimensions in mm.

If 50 liter bin with rollers, add 90 mm.