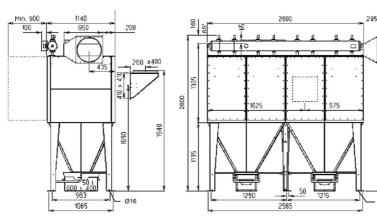

### FMK casette filter

FMK(Z)25-6E Bin

All dimensions in mm.

If 50 liter bin with rollers, add 90 mm.

\* 65 mm to be included at top mounted fan

MK(Z)25-8E Bin

All dimensions in mm.

If 50 liter bin with rollers, add 90 mm.