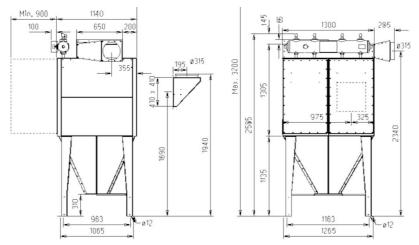

FMK(Z)25-2E Bin

All dimensions in mm.

If 50 liter bin with rollers, add 90 mm. \* 65 mm to be included at top mounted fan

FMK(Z)25-4E Bin

All dimensions in mm. If 50 liter bin with rollers, add 90 mm. \* 65 mm to be included at top mounted fan