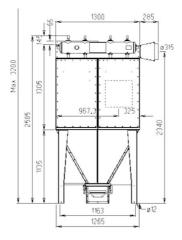

FMK(Z)25-2E Bin

All dimensions in mm.

If 50 liter bin with rollers, add 90 mm. \* 65 mm to be included at top mounted fan

FMK(Z)25-4E Bin

All dimensions in mm. If 50 liter bin with rollers, add 90 mm. \* 65 mm to be included at top mounted fan

400

2340

Ø16