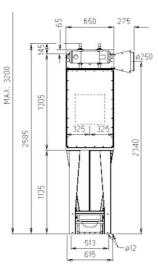

### FMK casette filter

FMK(Z)25-6E Bin

All dimensions in mm.

If 50 liter bin with rollers, add 90 mm.

\* 65 mm to be included at top mounted fan

MK(Z)25-8E Bin

All dimensions in mm.

If 50 liter bin with rollers, add 90 mm.