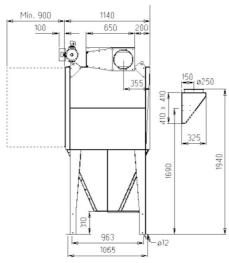

FMK(Z)25-2E Bin

All dimensions in mm

- If 50 liter bin with rollers, add 90 mm.
- \* 65 mm to be included at top mounted fan

FMK(Z)25-4E Bin

All dimensions in mm.

- If 50 liter bin with rollers, add 90 mm.
- $^{\star}$  65 mm to be included at top mounted fan