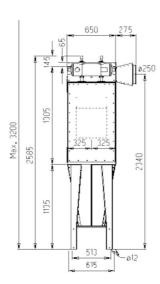

FMK(Z)25-2E Flange

All dimensions in mm.

\* 65 mm to be included at top mounted fan.

MK(Z)25-4E Flange

All dimensions in mm.

\* 65 mm to be included at top mounted fan.

FMK(Z)25-6E Flange

All dimensions in mm.