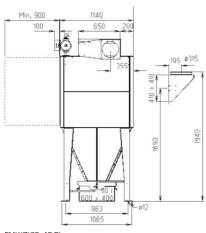

FMK(Z)25-2E Bin

All dimensions in mm

- If 50 liter bin with rollers, add 90 mm.
- \* 65 mm to be included at top mounted fan

FMK(Z)25-4E Bin

All dimensions in mm.

- If 50 liter bin with rollers, add 90 mm.
- $^{\star}$  65 mm to be included at top mounted fan

FMK(Z)25-6E Bin

All dimensions in mm.

- If 50 liter bin with rollers, add 90 mm.
- \* 65 mm to be included at top mounted fan

MK(Z)25-8E Bin

All dimensions in mm.

- If 50 liter bin with rollers, add 90 mm.
- \* 65 mm to be included at top mounted fan