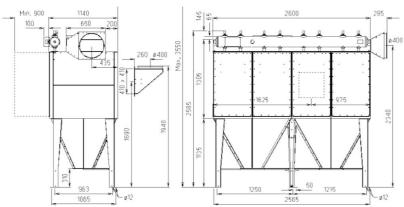

FMK(Z)25-6E Bin

All dimensions in mm.

- If 50 liter bin with rollers, add 90 mm.
- \* 65 mm to be included at top mounted fan

MK(Z)25-8E Bin

All dimensions in mm.

- If 50 liter bin with rollers, add 90 mm.
- \* 65 mm to be included at top mounted fan