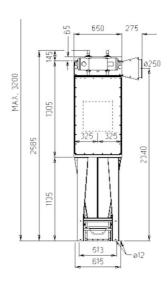

FMK(Z)25-2E Flange

All dimensions in mm.

\* 65 mm to be included at top mounted fan.

MK(Z)25-4E Flange

All dimensions in mm.

\* 65 mm to be included at top mounted fan.

FMK(Z)25-6E Flange

All dimensions in mm.

\* 65 mm to be included at top mounted fan.

MK(Z)25-8E Flange

All dimensions in mm.

\* 65 mm to be included at top mounted fan.