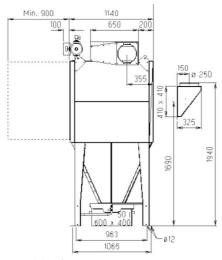

FMK(Z)25-2E Bin

All dimensions in mm

- If 50 liter bin with rollers, add 90 mm.
- \* 65 mm to be included at top mounted fan

FMK(Z)25-4E Bin

All dimensions in mm.

- If 50 liter bin with rollers, add 90 mm.
- $^{\star}$  65 mm to be included at top mounted fan

FMK(Z)25-6E Bin

All dimensions in mm.

- If 50 liter bin with rollers, add 90 mm.
- \* 65 mm to be included at top mounted fan

MK(Z)25-8E Bin

All dimensions in mm.

- If 50 liter bin with rollers, add 90 mm.
- \* 65 mm to be included at top mounted fan