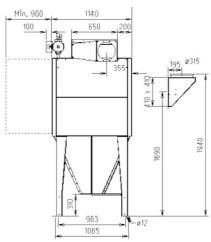

FMK(Z)25-2E Bin

All dimensions in mm

- If 50 liter bin with rollers, add 90 mm.
- \* 65 mm to be included at top mounted fan

FMK(Z)25-4E Bin

All dimensions in mm.

- If 50 liter bin with rollers, add 90 mm.
- $^{\star}$  65 mm to be included at top mounted fan