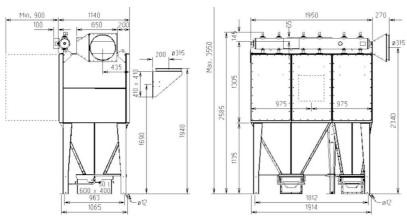

FMK(Z)25-6E Bin

All dimensions in mm.

- If 50 liter bin with rollers, add 90 mm.
- \* 65 mm to be included at top mounted fan

MK(Z)25-8E Bin

All dimensions in mm.

- If 50 liter bin with rollers, add 90 mm.
- \* 65 mm to be included at top mounted fan