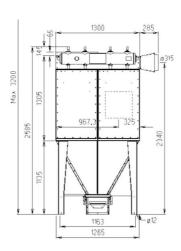

FMK(Z)25-2E Flange

All dimensions in mm.

\* 65 mm to be included at top mounted fan.

MK(Z)25-4E Flange

All dimensions in mm.

\* 65 mm to be included at top mounted fan.

FMK(Z)25-6E Flange

All dimensions in mm.

\* 65 mm to be included at top mounted fan.

MK(Z)25-8E Flange

All dimensions in mm.

\* 65 mm to be included at top mounted fan.