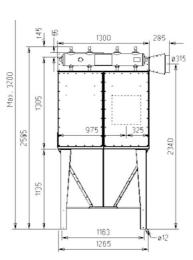

FMK(Z)25-6E Bin

All dimensions in mm.

- If 50 liter bin with rollers, add 90 mm.
- \* 65 mm to be included at top mounted fan

MK(Z)25-8E Bin

All dimensions in mm.

- If 50 liter bin with rollers, add 90 mm.
- \* 65 mm to be included at top mounted fan