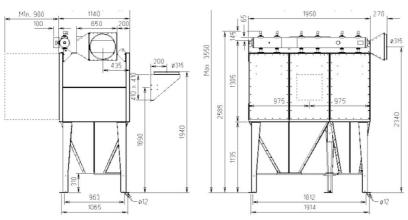

FMK(Z)25-6E Bin

All dimensions in mm.

- If 50 liter bin with rollers, add 90 mm.
- \* 65 mm to be included at top mounted fan

MK(Z)25-8E Bin

All dimensions in mm.

- If 50 liter bin with rollers, add 90 mm.
- \* 65 mm to be included at top mounted fan