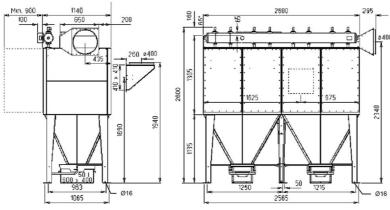

FMK(Z)25-6E Bin

All dimensions in mm.

- If 50 liter bin with rollers, add 90 mm.
- \* 65 mm to be included at top mounted fan

MK(Z)25-8E Bin

All dimensions in mm.

- If 50 liter bin with rollers, add 90 mm.
- \* 65 mm to be included at top mounted fan