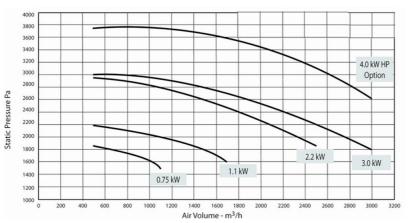

MJC Mini range fan performance, with open outlet, at running speed 2900/min.

 $Electrical \, Supply: \, MJC \, Mini \, 4/22/21 \, and \, 8/40/21 \, with \, no \, fan: \, -110v \, single \, phase \, 50 \, or \, 60 \, Hz.$ 

MJC Mini, all other models, with no fan: - 110 or 220v single phase 50 or 60Hz.

 $Fan: add\ 380/415v\ 3-phase\ for\ any\ fan\ or\ 220/240v\ single\ phase\ supply\ for\ 0.75,\ 1.1\ or\ 2.2kW\ fan\ only.$ 