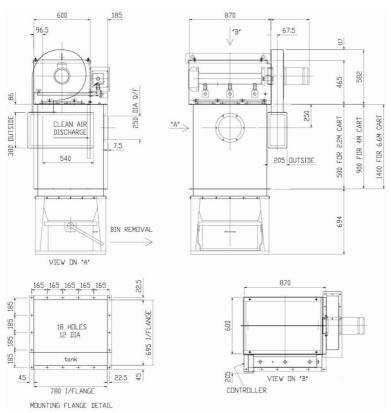

## MJC, mini cartridge dust collector

MJC Mini Planning-in Data

The MJC Mini 13/22/32, 24/40/32 and 40/66/32 are available as insertable or open based venting filters, with or without fan assistance. Both units use the same mounting flange illustrated here.

They may also be specified with a conventional hopper with 75 litre (illustrated) or 150 litre quick-release bin. The units may be assembled with bin removal from front or rear.

The fan may be positioned with an upward discharge if required.