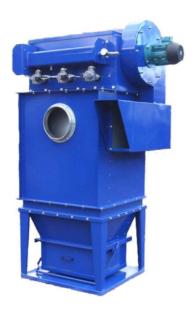

#### Compact reverse jet tubular cartridge filters

MIC Mini standard version

Suitable for many different applications that generate light to medium volumes of any dust. The MJC Mini range of compact reverse jet tubular cartridge filters was developed for continuous operation in industrial process filtration and dust collection applications incorporating Nederman's patented UniClean cartridge technology for maximum cleaning efficiency and extended life.

#### Key features

Standard filter range from 4 to 40m2 (43-430ft2) Robust weatherproof fully welded steel construction Space saving integral fans from 0.75 to 3.0kW (1-4hp) 4.0kW (5hp) higher pressure fan available ATEX compliant features for St1, St2 and St3 dusts Integral pre-separation chamber, cross flow / down flow inlet air pattern

Modular interchangeable assemblies

Typical dust control and process applications:

- Materials handling conveying, screening, sieving, mixing, bin/silo venting
- Shot, sand and bead blasting
- Welding and cutting processes
- Chemical, plastics and pharmaceutical powders