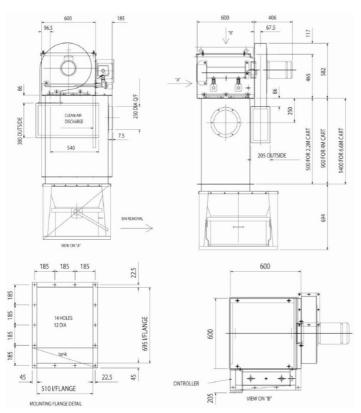

MJC Mini Planning-in Data

MJC Mini 9/22/22, 16/40/22 and 26/66/22 are available as insertable or open based venting filters, with or without fan assistance. Both units use the same mounting flange illustrated here.

A hopper with 75 litre quick-release bin is available.

The unit can be assembled with bin removal from front or rear.

The fan may be positioned with an upward discharge if required.

16-04-2024