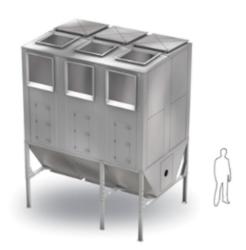

Baghouse dust collector with rotary valve or screw conveyor

Example: NFSZ3000 3 HJ module with side and top venting for St2 dust, regenerating fans in the top and outlets for rotary valve NRSZ30.

Baghouse dust collector designed for medium air volumes and can handle large volumes of material concentrations.

The NFSZ3000 baghouse dust collector is designed for medium air volumes and can handle large material concentrations. It is a modular dust collector made of galvanised steel sheet with a telescopic support, suitable for outdoor use.

Available in two different widths, type E 1200 mm (47") and type J 2400 mm (94"). Each module of the filter design is fitted with a combined inspection and explosion relief door. Filter cleaning with regeneration fans. The filter is fitted with the unique patented SUPERBAG.

- •Handles air volumes from 1 500-65 000 m3/h (883-38,000 CFM)
- Wide range of rotary valves/screw conveyors for material discharge
- •ATEX-certified for St1 and St2 dust with a Kst value up to 300 bar m/s
- Compact design
- Suitable for handling large volumes of air with heavy material contamination
- Designed for continuous operation or operation with 15 minute breaks for cleaning, approx. every four hours
- For mounting on the ground or on the roof
- •Overpressure or vacuum versions up to 5 000 Pa
- Explosion relief upwards or sideways
- •Powerful online cleaning with efficient regeneration fans
- •Patented antistatic polyester SUPERBAG filter bags
- Easy to install on site and extend when required
- Low energy consumption