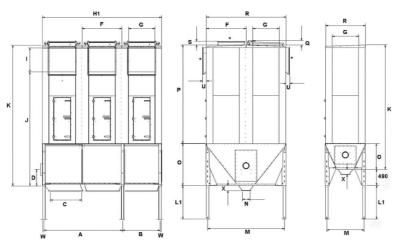

### NFSZ3000 baghouse dust collector

| .L1 – telescopic filter legs |              | Type         | Weight per module  | Filter length |           |      |           |      |
|------------------------------|--------------|--------------|--------------------|---------------|-----------|------|-----------|------|
| Туре                         | Min. Adjust. | Max. Adjust. |                    |               | Туре      | H1   | Туре      | H1   |
| L = 1196 mm                  | 155          | 850          | HJ - over pressure | 567 kg        | 1 HJ & LJ | 1200 | 1 HE & LE | 1200 |
| L = 1596 mm                  | 555          | 1250         | HE - over pressure | 391 kg        | 2 HJ & LJ | 2400 | 2 HE & LE | 2400 |
| L = 2195 mm                  | 1155         | 1850         | HJ - vacuum        | 742 kg        | 3 HJ & LJ | 3600 | 3 HE & LE | 3600 |
| L = 2596 mm                  | 1555         | 2250         | HE - vacuum        | 496 kg        | 4 HJ & LJ | 4800 | 4 HE & LE | 4800 |
|                              |              |              |                    |               | 5 HJ & LJ | 6000 |           |      |
|                              |              |              |                    |               | 6 HJ & LJ | 7200 |           |      |

All dimensions in mm.

- # Optional 1200 mm.
- \*\* Height of LJ version reduce 1440 mm
- \*\*\* 400 mm to bottom plate in hopper.

NFSZ3000 filter with rotary valve

<sup>\*</sup> Optional position of outlet / reg. fan. 800 x 800 or 600 x 600 mm. (LJ version: not on door side)