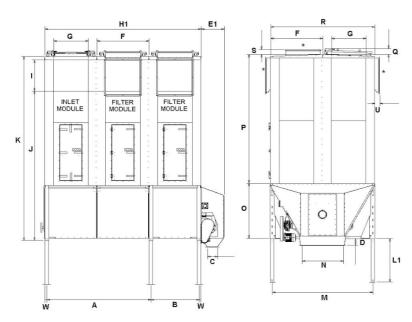

## NFKZ 3000 baghouse dust collector

All dimensions in mm.

\*\* Height of LJ version - reduce 1440 mm

# Optional 1200 mm.

Dimensions (example - NFKZ3000 2+1 HJ)

\* Optional position of outlet / reg. fan. 800 x 800 or 600 x 600 mm. (LJ version: not on door side)