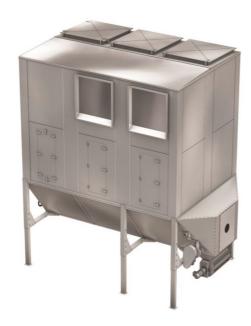

## Baqhouse dust collector with chain conveyor

Example: NFKZ3000 2+1 HJ filter with side and top venting for St2 dust

Baghouse dust collector suitable for handling large volumes of air with heavy material contamination levels.

The NFKZ3000 baghouse dust collector with chain conveyor is suitable for handling large volumes of air with heavy material contamination levels. It is a modular filter made of galvanised steel sheet. Filter has telescopic support and is suitable for outdoor use.

Each module, 2400 mm (94") of the filter design is fitted with a combined inspection and explosion relief door. Filter cleaning with regeneration fans. The filter is fitted with the unique patented SUPERBAG.

The filter hopper and inlet section (optional) separates mediumsized/large particles and distributes the air to the filter bags. A double chain conveyor on the bottom of the hopper passes the collected material to a rotary valve for discharge.