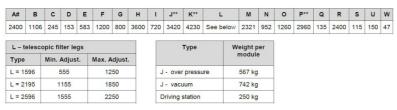

## NFKZ 3000 baghouse dust collector

All dimensions in mm.

\*\* Height of LJ version - reduce 1440 mm