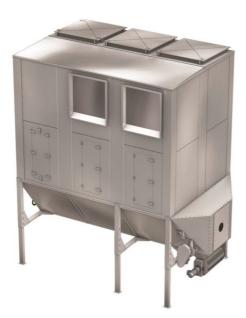

#### Baghouse dust collector with chain conveyor

Example: NFKZ3000 2+1 HJ filter with side and top venting for St2 dust

Baghouse dust collector suitable for handling large volumes of air with heavy material contamination levels

The NFKZ3000 baghouse dust collector with chain conveyor is suitable for handling large volumes of air with heavy material contamination levels. It is a modular filter made of galvanised steel sheet. Filter has telescopic support and is suitable for outdoor use.

- •Compact design
- •Suitable for handling large volumes of air with heavy material contamination
- •Designed for continuous operation
- •For mounting on the ground or on the roof
- •Overpressure or vacuum versions up to 5 000 Pa (0.725 psi)
- ·Explosion relief upwards or sideways
- •Powerful online cleaning with efficient regeneration fans
- Patented antistatic polyester SUPERBAGs
- •Easy to install on site and extend when required
- Low energy consumption.