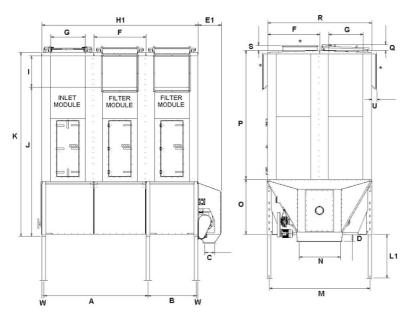

## NFKZ 3000 baghouse dust collector

 A#
 B
 C
 D
 E
 F
 G
 H
 I
 J\*\*
 K\*\*
 L
 M
 N
 O
 P\*\*
 Q
 R
 S
 U
 W

 2400
 1106
 245
 153
 583
 1200
 800
 3600
 720
 3420
 4230
 See below
 2321
 952
 1260
 136
 2400
 116
 150
 47

| L – telescopic filter legs |              | Туре         | Weight per        |        |
|----------------------------|--------------|--------------|-------------------|--------|
| Туре                       | Min. Adjust. | Max. Adjust. |                   | module |
| L = 1596                   | 555          | 1250         | J - over pressure | 567 kg |
| L = 2195                   | 1155         | 1850         | J - vacuum        | 742 kg |
| L = 2596                   | 1555         | 2250         | Driving station   | 250 kg |

All dimensions in mm.

\*\* Height of LJ version - reduce 1440 mm

# Optional 1200 mm.

Dimensions (example - NFKZ3000 2+1 HJ)

\* Optional position of outlet / reg. fan. 800 x 800 or 600 x 600 mm. (LJ version: not on door side)