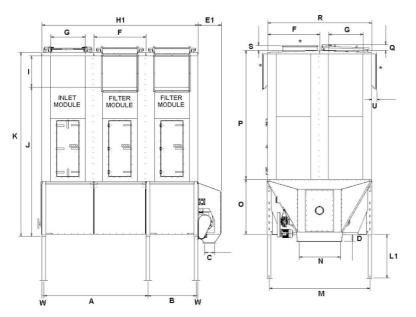

### NFKZ 3000 baghouse dust collector

 A#
 B
 C
 D
 E
 F
 G
 H
 I
 J\*\*
 K\*\*
 L
 M
 N
 O
 P\*\*
 Q
 R
 S
 U
 W

 2400
 1106
 245
 153
 583
 1200
 800
 3600
 720
 3420
 4230
 See below
 2321
 952
 1260
 136
 2400
 116
 150
 47

| L – telescopic filter legs |              | Туре         | Weight per        |        |
|----------------------------|--------------|--------------|-------------------|--------|
| Туре                       | Min. Adjust. | Max. Adjust. |                   | module |
| L = 1596                   | 555          | 1250         | J - over pressure | 567 kg |
| L = 2195                   | 1155         | 1850         | J - vacuum        | 742 kg |
| L = 2596                   | 1555         | 2250         | Driving station   | 250 kg |

All dimensions in mm.

\*\* Height of LJ version - reduce 1440 mm

# Optional 1200 mm.

Dimensions (example - NFKZ3000 2+1 HJ)

\* Optional position of outlet / reg. fan. 800 x 800 or 600 x 600 mm. (LJ version: not on door side)