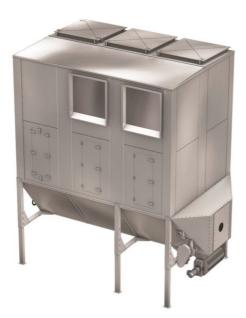

#### Baghouse dust collector with chain conveyor

Example: NFKZ3000 2+1 HJ filter with side and top venting for St2 dust

Baghouse dust collector suitable for handling large volumes of air with heavy material contamination levels

The NFKZ3000 baghouse dust collector with chain conveyor is suitable for handling large volumes of air with heavy material contamination levels. It is a modular filter made of galvanised steel sheet. Filter has telescopic support and is suitable for outdoor use.

Each module, 2400 mm (94") of the filter design is fitted with a combined inspection and explosion relief door. Filter cleaning with regeneration fans. The filter is fitted with the unique patented SUPERBAG.

The filter hopper and inlet section (optional) separates mediumsized/large particles and distributes the air to the filter bags. A double chain conveyor on the bottom of the hopper passes the collected material to a rotary valve for discharge. •Handles air volumes from 6000-500 000 m3/h (3,500-294,000 cfm) •ATEX-certified for St1 and St2 dust with a Kst value up to 300 bar m/s

- •Compact design
- •Suitable for handling large volumes of air with heavy material contamination
- •Designed for continuous operation
- •For mounting on the ground or on the roof
- •Overpressure or vacuum versions up to 5 000 Pa (0.725 psi)
- •Explosion relief upwards or sideways
- •Powerful online cleaning with efficient regeneration fans
- Patented antistatic polyester SUPERBAGs
- •Easy to install on site and extend when required
- Low energy consumption.