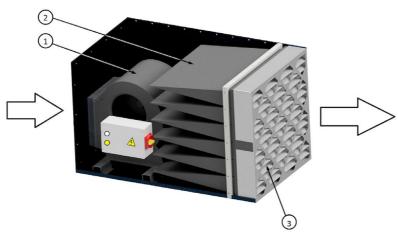

## Function

The function of the machinery is that the airborne particulate is drawn by the fan (pos. 1) into the air cleaner and through the filters (pos. 2) located at the front of the unit. The cleaned air is discharged at the rear of the unit via a double deflection grill (pos. 3).