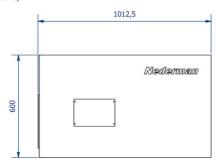

| 230                                           |
| Weight (kg)                 | 51                                            |
| Power (kW)                  | 0,33                                          |





## Air Purification Box CCD-1RC

| Description                            | วัน      |
|----------------------------------------|----------|
| Air purification box without indicator | 73000067 |
| Air purification box with indicator    | 73000071 |



## Air Purification Box CCD-1RC



## Function

The function of the machinery is that the airborne particulate is drawn by the fan (pos. 1) into the air cleaner and through the filters (pos. 2) located at the front of the unit. The cleaned air is discharged at the rear of the unit via a double deflection grill (pos. 3).





Dimensions