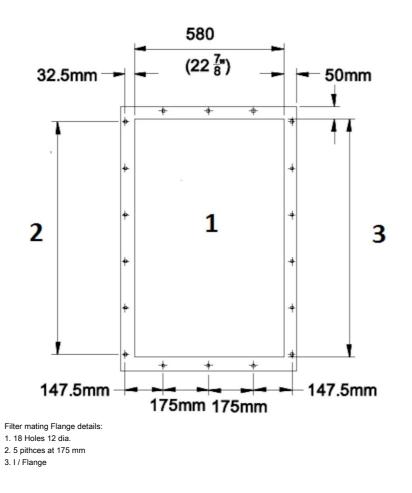

## SiloSafe Filter

\* 3/4" BSP Female connection for Air supply.

\*\* Controller with IP65 enclousure & local isolator requiring 110V or 220 V supply