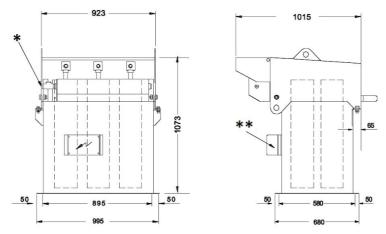

\* 3/4" BSP Female connection for Air supply.

\*\* Controller with IP65 enclousure & local isolator requiring 110V or 220 V supply

## SiloSafe Filter

\* 3/4" BSP Female connection for Air supply.

\*\* Controller with IP65 enclousure & local isolator requiring 110V or 220 V supply