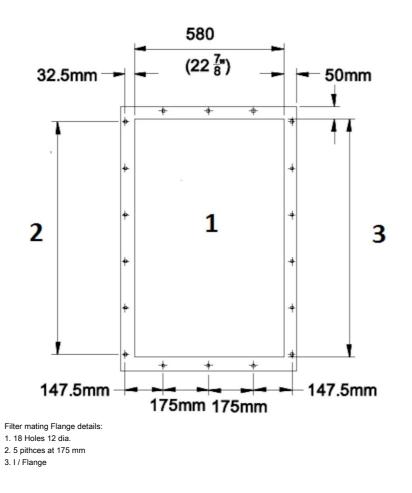

#### Typical applications

- •Venting of pneumatically filled silos and bins
- •Cement batching and distribution facilities
- •Venting continuously filled silos and day bins

| Installation                  | [Indoor], [Outdoor]         |  |  |
|-------------------------------|-----------------------------|--|--|
|                               | [Indoor], [Outdoor]         |  |  |
| Material                      | 4mm fully-welded steel      |  |  |
| Suitable for combustible dust | True                        |  |  |
| Filter cleaning method        | [ReverseAirPulse]           |  |  |
| Application                   | [grit], [dust], [granulate] |  |  |
| Working pressure (kPa)        | -8 / +2                     |  |  |
| Capacity (max airflow m3/h)   | 2600                        |  |  |
| Frequency (Hz)                | 50 / 60                     |  |  |
| Filter type                   | [cartridge]                 |  |  |
| Number of filter elements     | 6                           |  |  |
| Filter material               | Polyester                   |  |  |
| Power (kW)                    | 2,2                         |  |  |