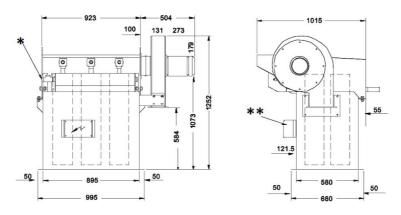

\* 3/4" BSP Female connection for Air supply.

\*\* Controller with IP65 enclousure & local isolator requiring 110V or 220 V supply

## SiloSafe Filter

\* 3/4" BSP Female connection for Air supply.

\*\* Controller with IP65 enclousure & local isolator requiring 110V or 220 V supply