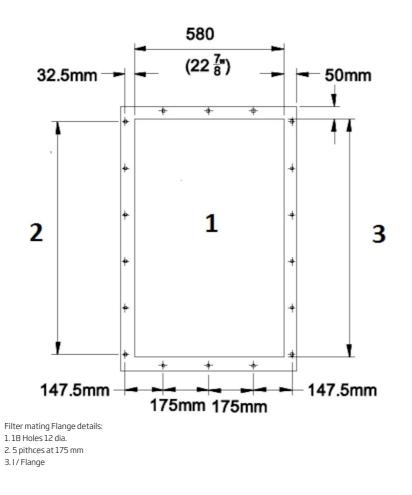

## SiloSafe Filter

\* 3/4" BSP Female connection for Air supply.

\*\* Controller with IP65 enclousure & local isolator requiring 110V or 220 V supply