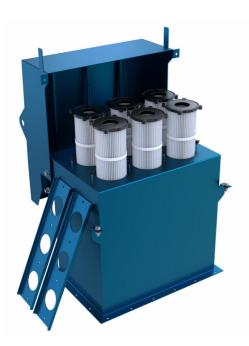

#### Compact reverse jet tubular cartridge dust collector

Specifically suited for use on silos that are pneumatically filled. The SiloSafe compact reverse jet tubular cartridge dust collector, available as a venting filter or with an integral fan, was developed specifically for silo and bin venting applications – incorporating Nederman UniClean (patented) cartridge technology for maximum cleaning efficiency and extended life.

Typical applications for the SiloSafe filter are venting of pneumatically and continuously filled silos and bins, for cement batching and in distribution facilities.

- Robust fully welded steel, hot dip galvanized construction. Weatherproof for exposed locations.
- High strength, independently tested to resist explosions, for ATEX compatibility.
- Tough integral mounting flange.
- Low height, minimal visual impact.
- Safe maintenance from clean air side.