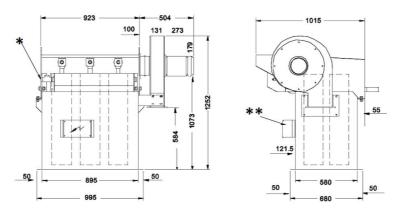

\* 3/4" BSP Female connection for Air supply.

\*\* Controller with IP65 enclousure & local isolator requiring 110V or 220 V supply

## SiloSafe Filter

\* 3/4" BSP Female connection for Air supply.

\*\* Controller with IP65 enclousure & local isolator requiring 110V or 220 V supply