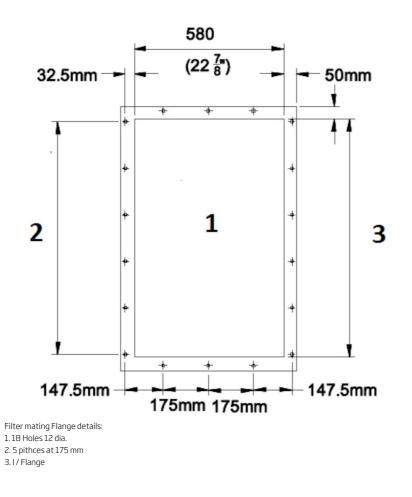

|  |
| Number of filter elements     | 6                      |  |
| Filter material               | Polyester              |  |
| Power (kW)                    | 2,2                    |  |



This content is protected under copyright law, furnished for informational use only, and subject to change without notice. © Nederman Holding AB www.nederman.com 1



| Power Voltage (V) | No of phases | Weight (kg) | Model        |
|-------------------|--------------|-------------|--------------|
| 220               | 1            | 210         | SiloSafe 24  |
| 380/415           | З            | 245         | SiloSafe 24F |





\* 3/4" BSP Female connection for Air supply.

\*\* Controller with IP65 enclousure & local isolator requiring 110V or 220 V supply

# Nederman

## SiloSafe Filter







\* 3/4" BSP Female connection for Air supply.

\*\* Controller with IP65 enclousure & local isolator requiring 110V or 220 V supply

# Nederman

## SiloSafe Filter