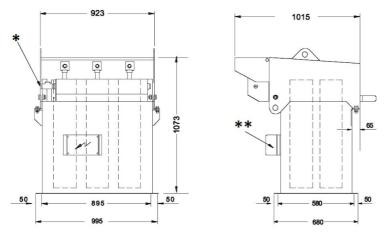

\* 3/4" BSP Female connection for Air supply.

\*\* Controller with IP65 enclousure & local isolator requiring 110V or 220 V supply

## SiloSafe Filter

\* 3/4" BSP Female connection for Air supply.

\*\* Controller with IP65 enclousure & local isolator requiring 110V or 220 V supply