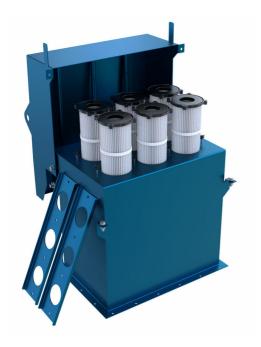

#### Compact reverse jet tubular cartridge dust collector

Specifically suited for use on silos that are pneumatically filled. The SiloSafe compact reverse jet tubular cartridge dust collector, available as a venting filter or with an integral fan, was developed specifically for silo and bin venting applications – incorporating Nederman UniClean (patented) cartridge technology for maximum cleaning efficiency and extended life.

Typical applications for the SiloSafe filter are venting of pneumatically and continuously filled silos and bins, for cement batching and in distribution facilities.

- Robust fully welded steel, hot dip galvanized construction. Weatherproof for exposed locations.
- High strength, independently tested to resist explosions, for ATEX compatibility.
- Tough integral mounting flange.
- Low height, minimal visual impact.
- Safe maintenance from clean air side.