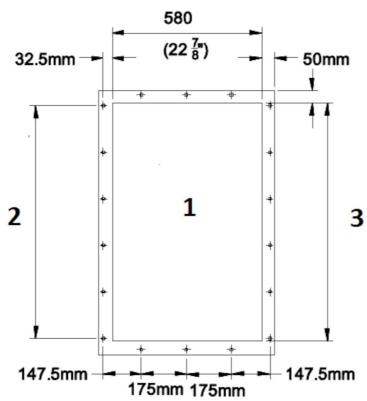

<sup>\* 3/4&</sup>quot; BSP Female connection for Air supply.

<sup>\*\*</sup> Controller with IP65 enclousure & local isolator requiring 110V or 220 V supply

Filter mating Flange details: 1.18 Holes 12 dia. 2.5 pithces at 175 mm 3.1/Flange