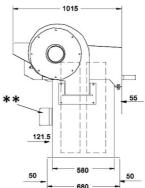

<sup>\* 3/4&</sup>quot; BSP Female connection for Air supply.

<sup>\*\*</sup> Controller with IP65 enclousure & local isolator requiring 110V or 220 V supply

Filter mating Flange details: 1.18 Holes 12 dia. 2.5 pithces at 175 mm 3.1/Flange