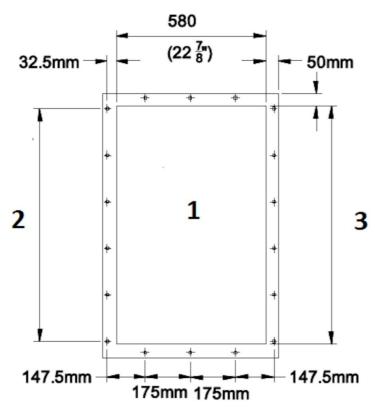

<sup>\* 3/4&</sup>quot; BSP Female connection for Air supply.

<sup>\*\*</sup> Controller with IP65 enclousure & local isolator requiring 110V or 220 V supply

Filter mating Flange details: 1.18 Holes 12 dia. 2.5 pithces at 175 mm 3.1/Flange