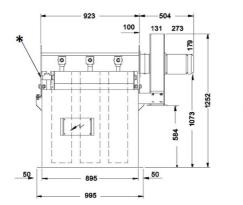

<sup>\* 3/4&</sup>quot; BSP Female connection for Air supply.

<sup>\*\*</sup> Controller with IP65 enclousure & local isolator requiring 110V or 220 V supply

Filter mating Flange details: 1.18 Holes 12 dia. 2.5 pithces at 175 mm 3.1/Flange