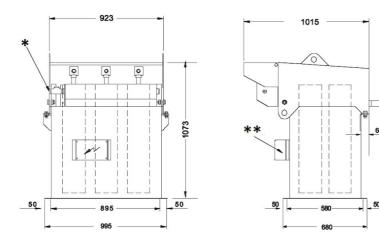

<sup>\* 3/4&</sup>quot; BSP Female connection for Air supply.

<sup>\*\*</sup> Controller with IP65 enclousure & local isolator requiring 110V or 220 V supply

Filter mating Flange details: 1.18 Holes 12 dia. 2.5 pithces at 175 mm 3.1/Flange