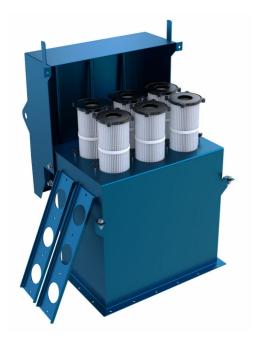

#### Compact reverse jet tubular cartridge dust collector

Specifically suited for use on silos that are pneumatically filled. The SiloSafe compact reverse jet tubular cartridge dust collector, available as a venting filter or with an integral fan, was developed specifically for silo and bin venting applications – incorporating Nederman UniClean (patented) cartridge technology for maximum cleaning efficiency and extended life.

Typical applications for the SiloSafe filter are venting of pneumatically and continuously filled silos and bins, for cement batching and in distribution facilities.

- Robust fully welded steel, hot dip galvanized construction. Weatherproof for exposed locations.
- High strength, independently tested to resist explosions, for ATEX compatibility.
- Tough integral mounting flange.
- Low height, minimal visual impact.
- Safe maintenance from clean air side.