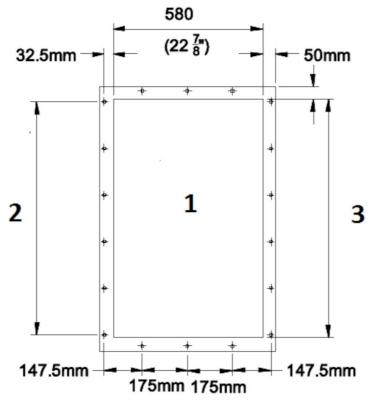

<sup>\* 3/4&</sup>quot; BSP Female connection for Air supply.

<sup>\*\*</sup> Controller with IP65 enclousure & local isolator requiring 110V or 220 V supply

Filter mating Flange details:

- 1. 18 Holes 12 dia.
- 2. 5 pithces at 175 mm
- 3. I / Flange

- \* 3/4" BSP Female connection for Air supply.
- \*\* Controller with IP65 enclousure & local isolator requiring 110V or 220 V supply

Filter mating Flange details:

- 1. 18 Holes 12 dia.
- 2. 5 pithces at 175 mm
- 3. I / Flange