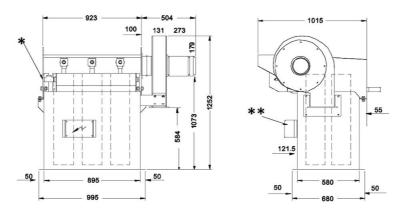

<sup>\* 3/4&</sup>quot; BSP Female connection for Air supply.

<sup>\*\*</sup> Controller with IP65 enclousure & local isolator requiring 110V or 220 V supply

Filter mating Flange details:

- 1. 18 Holes 12 dia.
- 2. 5 pithces at 175 mm
- 3. I / Flange

- \* 3/4" BSP Female connection for Air supply.
- \*\* Controller with IP65 enclousure & local isolator requiring 110V or 220 V supply

Filter mating Flange details:

- 1. 18 Holes 12 dia.
- 2. 5 pithces at 175 mm
- 3. I / Flange