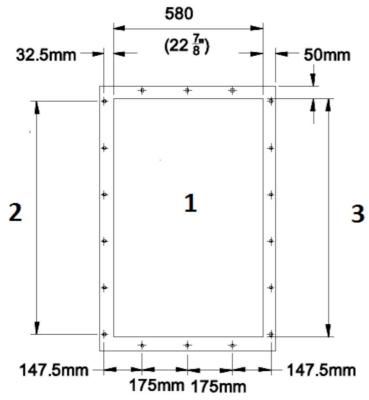

<sup>\* 3/4&</sup>quot; BSP Female connection for Air supply.

<sup>\*\*</sup> Controller with IP65 enclousure & local isolator requiring 110V or 220 V supply

Filter mating Flange details:

- 1. 18 Holes 12 dia.
- 2. 5 pithces at 175 mm
- 3. I / Flange

- \* 3/4" BSP Female connection for Air supply.
- \*\* Controller with IP65 enclousure & local isolator requiring 110V or 220 V supply

Filter mating Flange details:

- 1. 18 Holes 12 dia.
- 2. 5 pithces at 175 mm
- 3. I / Flange