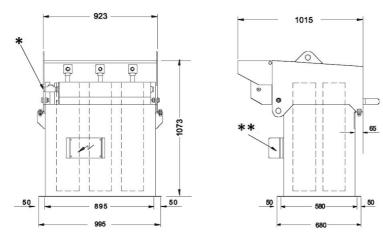

<sup>\* 3/4&</sup>quot; BSP Female connection for Air supply.

<sup>\*\*</sup> Controller with IP65 enclousure & local isolator requiring 110V or 220 V supply

Filter mating Flange details:

- 1. 18 Holes 12 dia.
- 2. 5 pithces at 175 mm
- 3. I / Flange

- \* 3/4" BSP Female connection for Air supply.
- \*\* Controller with IP65 enclousure & local isolator requiring 110V or 220 V supply

Filter mating Flange details:

- 1. 18 Holes 12 dia.
- 2. 5 pithces at 175 mm
- 3. I / Flange