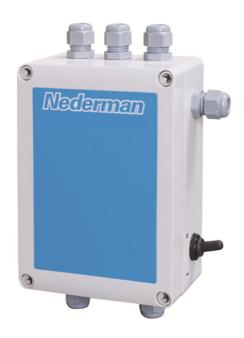

## Operation Box

## Easy control of automatic dampers

The Operation Box is designed to control automatic dampers in fume extraction systems for welding operations and to start/stop the extraction fans (fan contactor needed). The Operation Box consists of a transformer 30VA, a timer for delay variable 0-5 minutes, and two separate connections for sensor clamps. One or two sensor clamps can be connected to the operation box dependent when using one or two different welding machines in the same area. Several operation Box can be connected to each other.

## Operation Box

| Bild  | Beskrivning                       | Model    |
|-------|-----------------------------------|----------|
| 8.8.8 | Operation box (med transformator) | 14372197 |