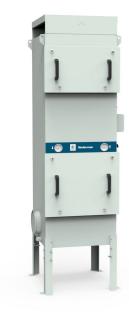

#### FibreDrain® oil mist collector for continuous operation.

The Nederman OMF (Oil Mist Filter) is designed to handle large amounts of oil mist during continuous operation. They are engineered for high efficiency filtration coupled with lower maintenance costs.

Nederman OMF 1000-2 has as standard 2 filter-stages where the first stage consists of filter cassettes with Nederman's FibreDrain® technology. Nederman have a wide range of different types of filters to suit many different kind of applications. The second stage consists of a HEPA filter in filter class H13 with an efficiency of 99,95% for MPPS according to EN1822. All tower built Nederman OMF units are prepared for use of pre filter. OMF 1000-2 have an inbuilt radial fan.

- Two (2) filter stages. An optional pre-filter is available.
- Gauges for reading of pressure drop over each filter stage
- Extension legs
- Two (2) Ø200mm inlet locations, one blanked using clamp ring connection.
- Push button start/stop with integral overload protection.