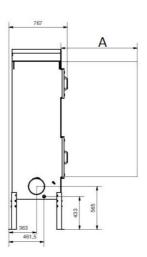

<sup>\*</sup>Drain connection must be elevated min 420mm from container support level \*\*Controller available on request.

A) 1000 min filler service space

B) Drain stud (x2)