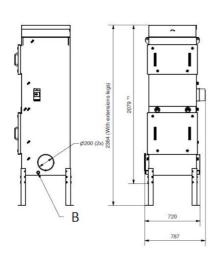

- Two (2) filter stages. An optional pre-filter is available.
- Gauges for reading of pressure drop over each filter stage
- Extension legs
- Two (2) Ø200mm inlet locations, one blanked using clamp ring connection.
- Push button start/stop with integral overload protection.

<sup>\*</sup>Drain connection must be elevated min 420mm from container support level \*\*Controller available on request.

A) 1000 min filler service space

B) Drain stud (x2)