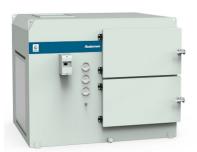

#### FibreDrain® oil smoke collector for continuous operation.

The Nederman OSF (Oil Smoke Filter) is designed to handle large amounts of oil smoke during continuous operation. They are engineered for high efficiency filtration coupled with lower maintenance costs.

The OSF 1500FC HE has an internal, radial fan wheel and three-stage filtration, as standard. The first two stages consist of a filter cassettes with Nederman's FibreDrain® technology. The third stage is a class H13 HEPA filter with a 99.95% efficiency for MPPS, per EN1822. Nederman offers a wide selection of filters to fit a range of different applications.

- Three (3) filter stages
- Gauges for reading of pressure drop over each filter stage
- Compact design
- Two (2) Ø200mm inlet locations, one blanked using clamp ring connection.
- Push button start/stop with integral overload protection