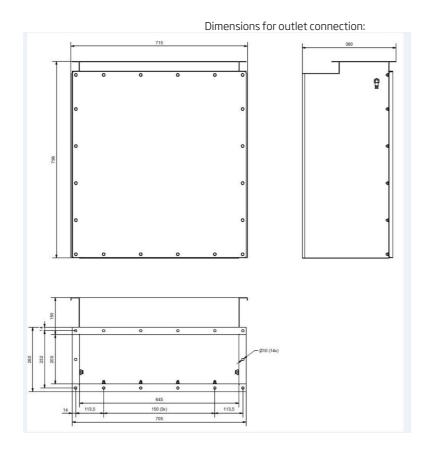

|                                                                                                                                                                                                                                                                                                                                                                                                                                                                                                                                                                                                                                                                                                                                                                                                                                                                                                                                                                                                                                                                                                                                                                                                                                                                                                                                                                                                                                                                                                                                                                                                                                                                                                                                                                                                                                                                                                                                                                                                                                                                                                                                | Accessory                                                        | Part No     |
|--------------------------------------------------------------------------------------------------------------------------------------------------------------------------------------------------------------------------------------------------------------------------------------------------------------------------------------------------------------------------------------------------------------------------------------------------------------------------------------------------------------------------------------------------------------------------------------------------------------------------------------------------------------------------------------------------------------------------------------------------------------------------------------------------------------------------------------------------------------------------------------------------------------------------------------------------------------------------------------------------------------------------------------------------------------------------------------------------------------------------------------------------------------------------------------------------------------------------------------------------------------------------------------------------------------------------------------------------------------------------------------------------------------------------------------------------------------------------------------------------------------------------------------------------------------------------------------------------------------------------------------------------------------------------------------------------------------------------------------------------------------------------------------------------------------------------------------------------------------------------------------------------------------------------------------------------------------------------------------------------------------------------------------------------------------------------------------------------------------------------------|------------------------------------------------------------------|-------------|
|                                                                                                                                                                                                                                                                                                                                                                                                                                                                                                                                                                                                                                                                                                                                                                                                                                                                                                                                                                                                                                                                                                                                                                                                                                                                                                                                                                                                                                                                                                                                                                                                                                                                                                                                                                                                                                                                                                                                                                                                                                                                                                                                | Drain pump box, 50 Hz                                            | 12400054*   |
| a                                                                                                                                                                                                                                                                                                                                                                                                                                                                                                                                                                                                                                                                                                                                                                                                                                                                                                                                                                                                                                                                                                                                                                                                                                                                                                                                                                                                                                                                                                                                                                                                                                                                                                                                                                                                                                                                                                                                                                                                                                                                                                                              | Drain container with piping                                      | 12400764**  |
|                                                                                                                                                                                                                                                                                                                                                                                                                                                                                                                                                                                                                                                                                                                                                                                                                                                                                                                                                                                                                                                                                                                                                                                                                                                                                                                                                                                                                                                                                                                                                                                                                                                                                                                                                                                                                                                                                                                                                                                                                                                                                                                                | FibreDrain Filter 1 OSF; 600x600x292 mm                          | 12400006    |
|                                                                                                                                                                                                                                                                                                                                                                                                                                                                                                                                                                                                                                                                                                                                                                                                                                                                                                                                                                                                                                                                                                                                                                                                                                                                                                                                                                                                                                                                                                                                                                                                                                                                                                                                                                                                                                                                                                                                                                                                                                                                                                                                | FibreDrain Filter 2 OSF; 600x600x292 mm                          | 12400007    |
|                                                                                                                                                                                                                                                                                                                                                                                                                                                                                                                                                                                                                                                                                                                                                                                                                                                                                                                                                                                                                                                                                                                                                                                                                                                                                                                                                                                                                                                                                                                                                                                                                                                                                                                                                                                                                                                                                                                                                                                                                                                                                                                                | Fibre Drain Filter 1 OSF; 600x300x292 mm                         | 12400164    |
|                                                                                                                                                                                                                                                                                                                                                                                                                                                                                                                                                                                                                                                                                                                                                                                                                                                                                                                                                                                                                                                                                                                                                                                                                                                                                                                                                                                                                                                                                                                                                                                                                                                                                                                                                                                                                                                                                                                                                                                                                                                                                                                                | FibreDrain Filter 2 OSF; 600x300x292 mm                          | 12400169    |
|                                                                                                                                                                                                                                                                                                                                                                                                                                                                                                                                                                                                                                                                                                                                                                                                                                                                                                                                                                                                                                                                                                                                                                                                                                                                                                                                                                                                                                                                                                                                                                                                                                                                                                                                                                                                                                                                                                                                                                                                                                                                                                                                | HEPA Filter H13; 610x610x150 mm                                  | 12400852    |
|                                                                                                                                                                                                                                                                                                                                                                                                                                                                                                                                                                                                                                                                                                                                                                                                                                                                                                                                                                                                                                                                                                                                                                                                                                                                                                                                                                                                                                                                                                                                                                                                                                                                                                                                                                                                                                                                                                                                                                                                                                                                                                                                | High capacity HEPA-filter kit for FC                             | 12400984    |
|                                                                                                                                                                                                                                                                                                                                                                                                                                                                                                                                                                                                                                                                                                                                                                                                                                                                                                                                                                                                                                                                                                                                                                                                                                                                                                                                                                                                                                                                                                                                                                                                                                                                                                                                                                                                                                                                                                                                                                                                                                                                                                                                | Outlet connection OSF 1500FC - HEPA 610x610x292mm                | 12400761    |
|                                                                                                                                                                                                                                                                                                                                                                                                                                                                                                                                                                                                                                                                                                                                                                                                                                                                                                                                                                                                                                                                                                                                                                                                                                                                                                                                                                                                                                                                                                                                                                                                                                                                                                                                                                                                                                                                                                                                                                                                                                                                                                                                | Outlet connection OSF 1500FC - HEPA 610x610x150mm                | 12400886    |
|                                                                                                                                                                                                                                                                                                                                                                                                                                                                                                                                                                                                                                                                                                                                                                                                                                                                                                                                                                                                                                                                                                                                                                                                                                                                                                                                                                                                                                                                                                                                                                                                                                                                                                                                                                                                                                                                                                                                                                                                                                                                                                                                | Drain pump box, 50 Hz, 10 litre/min at 10m, including controller | 12401330    |
|                                                                                                                                                                                                                                                                                                                                                                                                                                                                                                                                                                                                                                                                                                                                                                                                                                                                                                                                                                                                                                                                                                                                                                                                                                                                                                                                                                                                                                                                                                                                                                                                                                                                                                                                                                                                                                                                                                                                                                                                                                                                                                                                | Drain pump box, 60 Hz, 10 litre/min at 5m, excluding controller  | 12401329*** |
| The state of the s | Frequency inverter with 2kPa pressure sensor. 2,2kW              | 73008914    |