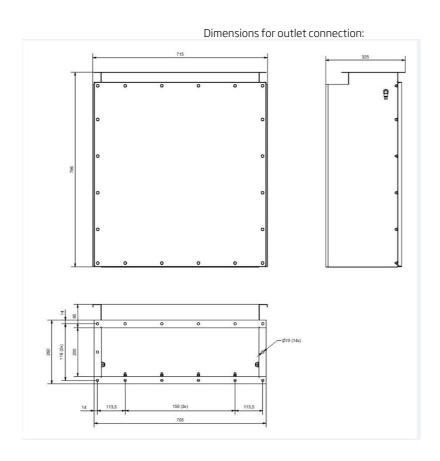

|                                                                                                                                                                                                                                                                                                                                                                                                                                                                                                                                                                                                                                                                                                                                                                                                                                                                                                                                                                                                                                                                                                                                                                                                                                                                                                                                                                                                                                                                                                                                                                                                                                                                                                                                                                                                                                                                                                                                                                                                                                                                                                                                | Accessory                                                        | Part No     |
|--------------------------------------------------------------------------------------------------------------------------------------------------------------------------------------------------------------------------------------------------------------------------------------------------------------------------------------------------------------------------------------------------------------------------------------------------------------------------------------------------------------------------------------------------------------------------------------------------------------------------------------------------------------------------------------------------------------------------------------------------------------------------------------------------------------------------------------------------------------------------------------------------------------------------------------------------------------------------------------------------------------------------------------------------------------------------------------------------------------------------------------------------------------------------------------------------------------------------------------------------------------------------------------------------------------------------------------------------------------------------------------------------------------------------------------------------------------------------------------------------------------------------------------------------------------------------------------------------------------------------------------------------------------------------------------------------------------------------------------------------------------------------------------------------------------------------------------------------------------------------------------------------------------------------------------------------------------------------------------------------------------------------------------------------------------------------------------------------------------------------------|------------------------------------------------------------------|-------------|
|                                                                                                                                                                                                                                                                                                                                                                                                                                                                                                                                                                                                                                                                                                                                                                                                                                                                                                                                                                                                                                                                                                                                                                                                                                                                                                                                                                                                                                                                                                                                                                                                                                                                                                                                                                                                                                                                                                                                                                                                                                                                                                                                | Drain pump box, 50 Hz                                            | 12400054*   |
| a                                                                                                                                                                                                                                                                                                                                                                                                                                                                                                                                                                                                                                                                                                                                                                                                                                                                                                                                                                                                                                                                                                                                                                                                                                                                                                                                                                                                                                                                                                                                                                                                                                                                                                                                                                                                                                                                                                                                                                                                                                                                                                                              | Drain container with piping                                      | 12400764**  |
|                                                                                                                                                                                                                                                                                                                                                                                                                                                                                                                                                                                                                                                                                                                                                                                                                                                                                                                                                                                                                                                                                                                                                                                                                                                                                                                                                                                                                                                                                                                                                                                                                                                                                                                                                                                                                                                                                                                                                                                                                                                                                                                                | FibreDrain Filter 1 OSF; 600x600x292 mm                          | 12400006    |
|                                                                                                                                                                                                                                                                                                                                                                                                                                                                                                                                                                                                                                                                                                                                                                                                                                                                                                                                                                                                                                                                                                                                                                                                                                                                                                                                                                                                                                                                                                                                                                                                                                                                                                                                                                                                                                                                                                                                                                                                                                                                                                                                | FibreDrain Filter 2 OSF; 600x600x292 mm                          | 12400007    |
|                                                                                                                                                                                                                                                                                                                                                                                                                                                                                                                                                                                                                                                                                                                                                                                                                                                                                                                                                                                                                                                                                                                                                                                                                                                                                                                                                                                                                                                                                                                                                                                                                                                                                                                                                                                                                                                                                                                                                                                                                                                                                                                                | Fibre Drain Filter 1 OSF; 600x300x292 mm                         | 12400164    |
|                                                                                                                                                                                                                                                                                                                                                                                                                                                                                                                                                                                                                                                                                                                                                                                                                                                                                                                                                                                                                                                                                                                                                                                                                                                                                                                                                                                                                                                                                                                                                                                                                                                                                                                                                                                                                                                                                                                                                                                                                                                                                                                                | FibreDrain Filter 2 OSF; 600x300x292 mm                          | 12400169    |
|                                                                                                                                                                                                                                                                                                                                                                                                                                                                                                                                                                                                                                                                                                                                                                                                                                                                                                                                                                                                                                                                                                                                                                                                                                                                                                                                                                                                                                                                                                                                                                                                                                                                                                                                                                                                                                                                                                                                                                                                                                                                                                                                | HEPA Filter H13; 610x610x150 mm                                  | 12400852    |
|                                                                                                                                                                                                                                                                                                                                                                                                                                                                                                                                                                                                                                                                                                                                                                                                                                                                                                                                                                                                                                                                                                                                                                                                                                                                                                                                                                                                                                                                                                                                                                                                                                                                                                                                                                                                                                                                                                                                                                                                                                                                                                                                | High capacity HEPA-filter kit for FC                             | 12400984    |
|                                                                                                                                                                                                                                                                                                                                                                                                                                                                                                                                                                                                                                                                                                                                                                                                                                                                                                                                                                                                                                                                                                                                                                                                                                                                                                                                                                                                                                                                                                                                                                                                                                                                                                                                                                                                                                                                                                                                                                                                                                                                                                                                | Outlet connection OSF 1500FC - HEPA 610x610x292mm                | 12400761    |
|                                                                                                                                                                                                                                                                                                                                                                                                                                                                                                                                                                                                                                                                                                                                                                                                                                                                                                                                                                                                                                                                                                                                                                                                                                                                                                                                                                                                                                                                                                                                                                                                                                                                                                                                                                                                                                                                                                                                                                                                                                                                                                                                | Outlet connection OSF 1500FC - HEPA 610x610x150mm                | 12400886    |
|                                                                                                                                                                                                                                                                                                                                                                                                                                                                                                                                                                                                                                                                                                                                                                                                                                                                                                                                                                                                                                                                                                                                                                                                                                                                                                                                                                                                                                                                                                                                                                                                                                                                                                                                                                                                                                                                                                                                                                                                                                                                                                                                | Drain pump box, 50 Hz, 10 litre/min at 10m, including controller | 12401330    |
|                                                                                                                                                                                                                                                                                                                                                                                                                                                                                                                                                                                                                                                                                                                                                                                                                                                                                                                                                                                                                                                                                                                                                                                                                                                                                                                                                                                                                                                                                                                                                                                                                                                                                                                                                                                                                                                                                                                                                                                                                                                                                                                                | Drain pump box, 60 Hz, 10 litre/min at 5m, excluding controller  | 12401329*** |
| The state of the s | Frequency inverter with 2kPa pressure sensor. 2,2kW              | 73008914    |