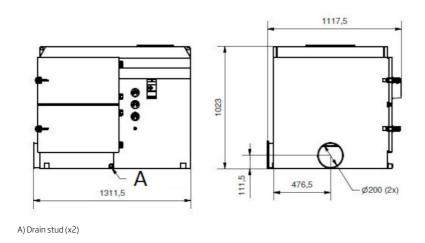

| Product name                | OSF 1500 FC HE                           |
|-----------------------------|------------------------------------------|
| Standard                    | 2009/125/EC                              |
| Volume (for shipping) (ft³) | 78.05                                    |
| Noise level (dB(A))         | 69 dB(A) @5' from service side           |
| Protection class            | IP55                                     |
| Filter efficiency (%)       | 99,95                                    |
| Installation                | Indoor                                   |
| Material                    | Sheet metal, painted both inand outside. |
| Filter cleaning method      | Self-Draining                            |
| Working pressure (in. wg)   | Max 2500 Pa                              |
| Capacity (max airflow cfm)  | 883.5                                    |
| Operating Temperature       | 104° F, internal fan.                    |
| No of phases                | 3                                        |
| Number of filter elements   | 3                                        |
| Colour                      | NCS-S 1005 B20G                          |
| Weight (lbs)                | 595                                      |
| Note                        |                                          |