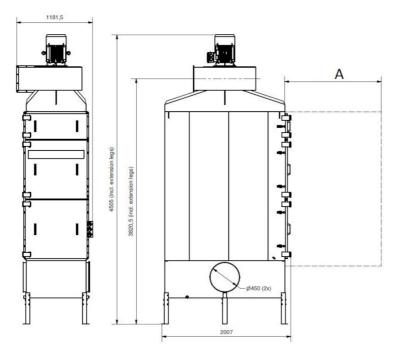

<sup>\*</sup>Drain connection must be elevated min 420mm from container support level \*\*Controller available on request.

A) 1500 mm min filler service space