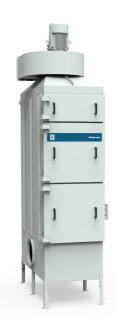

FibreDrain® oil smoke collector for continuous operation.

The Nederman OSF (Oil Smoke Filter) is designed to handle large amounts of oil smoke during continuous operation. They are engineered for high efficiency filtration coupled with lower maintenance costs.

The OSF 7000 HE has an external, top mounted, fan assembly and three-stage filtration, as standard. The first two stages consist of a filter cassettes with Nederman's FibreDrain® technology. The third stage is a class H13 HEPA filter with a 99.95% efficiency for MPPS, per EN1822. All tower-style OMF units are designed to accept an optional pre-filter. Nederman offers a wide selection of filters to fit a range of different applications.

- Three filter stages, optional pre-filter
- Gauges for reading of pressure drop over each filter stage
- Extension legs
- Two (2) Ø450mm inlet locations, one blanked using clamp ring connection.

| Product name                | OSF 7000 HE                                                              |  |
|-----------------------------|--------------------------------------------------------------------------|--|
| Standard                    | 2009/125/EC                                                              |  |
| Volume (for shipping) (ft³) | 447.44                                                                   |  |
| Noise level (dB(A))         | 70 dB(A) @5' from service side, with optional external silencer.         |  |
| Protection class            | IP55                                                                     |  |
| Filter efficiency (%)       | 99,95                                                                    |  |
| Installation                | [Indoor]                                                                 |  |
| Material                    | Sheet metal, painted inside and outside.                                 |  |
| Filter cleaning method      | [Draining]                                                               |  |
| Working pressure (psi)      | 14.0" (External)                                                         |  |
| Capacity (max airflow cfm)  | 4708                                                                     |  |
| Operating Temperature       | 140° F, (limited by filter media).                                       |  |
| Power Voltage (V)           | 460                                                                      |  |
| Frequency (Hz)              | 60                                                                       |  |
| No of phases                | 3                                                                        |  |
| Number of filter elements   | 6                                                                        |  |
| Amperage (A)                | 20.4                                                                     |  |
| Weight (lbs)                | 2910                                                                     |  |
| Power (Hp)                  | 15 HP                                                                    |  |
| Note                        | Plus two (2) optional filter element. *Requires special filter frame(s). |  |