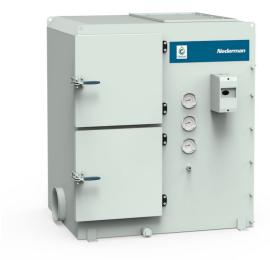

#### FibreDrain® oil smoke collector for continuous operation.

Nederman FibreDrain® OSF oil smoke collectors are designed to handle large amounts of neat oil mist during continuous operation. They are developed with focus on high efficient filtration together with low maintenance cost.

Nederman FibreDrain® OSF 500 FC has as standard 3 filter-stages where the first 2 stages consists of filter cassettes with Nederman´s FibreDrain® technology. Nederman have a wide range of different types of filters to suit many different kind of applications. The third stage consists of a HEPA filter in filter class H13 with an efficiency of 99,95% for MPPS according to EN1822. OSF 500 FC have an in-built chamber fan.

- Three filter stages
- Gauges for reading of pressure drop over each filter stage
- Compact design
- Two inlet ø 150 mm with clamp ring connection
- Starter and motor protection included

| Product name                | OSF 500 FC                                                                        |
|-----------------------------|-----------------------------------------------------------------------------------|
| Standard                    | 2009/125/EC                                                                       |
| Volume (for shipping) (m³)  | 1.1                                                                               |
| Noise level (dB(A))         | 50 Hz: 65 dB(A) @1,5 m from service side 60 Hz: 67 dB(A) @1,5 m from service side |
| Protection class            | IP55                                                                              |
| Filter efficiency (%)       | 99,95                                                                             |
| Installation                | Indoor                                                                            |
| Material                    | Sheet metal, painted both inand outside.                                          |
| Filter cleaning method      | Self-Draining                                                                     |
| Working pressure (kPa)      | Max 2500 Pa                                                                       |
| Capacity (max airflow m3/h) | 500                                                                               |
| Operating Temperature       | 40 deg C (inbuilt fan)                                                            |
| No of phases                | 3                                                                                 |
| Number of filter elements   | 3                                                                                 |
| Colour                      | NCS-S 1005 B20G                                                                   |
| Power (kW)                  | 0,75                                                                              |
| Note                        |                                                                                   |