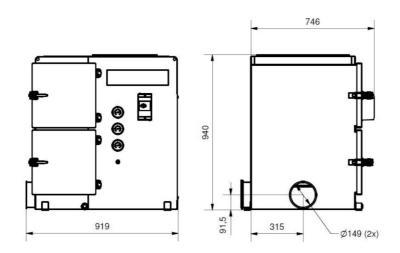

- Three filter stages
- Gauges for reading of pressure drop over each filter stage
- Compact design
- Two inlet ø 150 mm with clamp ring connection
- Starter and motor protection included

| Product name                | OSF 500 FC                                                                        |
|-----------------------------|-----------------------------------------------------------------------------------|
| Standard                    | 2009/125/EC                                                                       |
| Volume (for shipping) (m³)  | 1.1                                                                               |
| Noise level (dB(A))         | 50 Hz: 65 dB(A) @1,5 m from service side 60 Hz: 67 dB(A) @1,5 m from service side |
| Protection class            | IP55                                                                              |
| Filter efficiency (%)       | 99,95                                                                             |
| Installation                | Indoor                                                                            |
| Material                    | Sheet metal, painted both inand outside.                                          |
| Filter cleaning method      | Self-Draining                                                                     |
| Working pressure (kPa)      | Max 2500 Pa                                                                       |
| Capacity (max airflow m3/h) | 500                                                                               |
| Operating Temperature       | 40 deg C (inbuilt fan)                                                            |
| No of phases                | 3                                                                                 |
| Number of filter elements   | 3                                                                                 |
| Colour                      | NCS-S 1005 B20G                                                                   |
| Power (kW)                  | 0,75                                                                              |
| Note                        |                                                                                   |