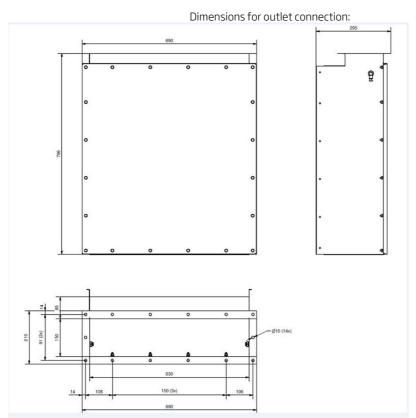

|                                                                                                                                                                                                                                                                                                                                                                                                                                                                                                                                                                                                                                                                                                                                                                                                                                                                                                                                                                                                                                                                                                                                                                                                                                                                                                                                                                                                                                                                                                                                                                                                                                                                                                                                                                                                                                                                                                                                                                                                                                                                                                                                | Part No                                                          |            |
|--------------------------------------------------------------------------------------------------------------------------------------------------------------------------------------------------------------------------------------------------------------------------------------------------------------------------------------------------------------------------------------------------------------------------------------------------------------------------------------------------------------------------------------------------------------------------------------------------------------------------------------------------------------------------------------------------------------------------------------------------------------------------------------------------------------------------------------------------------------------------------------------------------------------------------------------------------------------------------------------------------------------------------------------------------------------------------------------------------------------------------------------------------------------------------------------------------------------------------------------------------------------------------------------------------------------------------------------------------------------------------------------------------------------------------------------------------------------------------------------------------------------------------------------------------------------------------------------------------------------------------------------------------------------------------------------------------------------------------------------------------------------------------------------------------------------------------------------------------------------------------------------------------------------------------------------------------------------------------------------------------------------------------------------------------------------------------------------------------------------------------|------------------------------------------------------------------|------------|
|                                                                                                                                                                                                                                                                                                                                                                                                                                                                                                                                                                                                                                                                                                                                                                                                                                                                                                                                                                                                                                                                                                                                                                                                                                                                                                                                                                                                                                                                                                                                                                                                                                                                                                                                                                                                                                                                                                                                                                                                                                                                                                                                | Drain pump box, 50 Hz, 10 litre/min at 5m, including controller  | 12400054*  |
|                                                                                                                                                                                                                                                                                                                                                                                                                                                                                                                                                                                                                                                                                                                                                                                                                                                                                                                                                                                                                                                                                                                                                                                                                                                                                                                                                                                                                                                                                                                                                                                                                                                                                                                                                                                                                                                                                                                                                                                                                                                                                                                                | Drain container with piping                                      | 12400764** |
|                                                                                                                                                                                                                                                                                                                                                                                                                                                                                                                                                                                                                                                                                                                                                                                                                                                                                                                                                                                                                                                                                                                                                                                                                                                                                                                                                                                                                                                                                                                                                                                                                                                                                                                                                                                                                                                                                                                                                                                                                                                                                                                                | HEPA Filter H13; 595x595x100 mm                                  | 12400004   |
|                                                                                                                                                                                                                                                                                                                                                                                                                                                                                                                                                                                                                                                                                                                                                                                                                                                                                                                                                                                                                                                                                                                                                                                                                                                                                                                                                                                                                                                                                                                                                                                                                                                                                                                                                                                                                                                                                                                                                                                                                                                                                                                                | FibreDrain Filter 1 OSF; 300x600x292 mm                          | 12400018   |
|                                                                                                                                                                                                                                                                                                                                                                                                                                                                                                                                                                                                                                                                                                                                                                                                                                                                                                                                                                                                                                                                                                                                                                                                                                                                                                                                                                                                                                                                                                                                                                                                                                                                                                                                                                                                                                                                                                                                                                                                                                                                                                                                | FibreDrain Filter 2 OSF; 300x600x292 mm                          | 12400019   |
|                                                                                                                                                                                                                                                                                                                                                                                                                                                                                                                                                                                                                                                                                                                                                                                                                                                                                                                                                                                                                                                                                                                                                                                                                                                                                                                                                                                                                                                                                                                                                                                                                                                                                                                                                                                                                                                                                                                                                                                                                                                                                                                                | Outlet connection OSF 500FC / OMF 1000FC                         | 12400548   |
|                                                                                                                                                                                                                                                                                                                                                                                                                                                                                                                                                                                                                                                                                                                                                                                                                                                                                                                                                                                                                                                                                                                                                                                                                                                                                                                                                                                                                                                                                                                                                                                                                                                                                                                                                                                                                                                                                                                                                                                                                                                                                                                                | Drain pump box, 50 Hz, 10 litre/min at 10m, including controller | 12401330   |
| The state of the s | Frequency inverter with 2 kPa pressure sensor. 1,5kW             | 73008913   |

<sup>\*</sup>Drain connection must be elevated min 200 mm from pump box support level \*\*Drain connection must be elevated min 420mm from container support level

Outlet connection OSF 500FC / OMF 1000FC