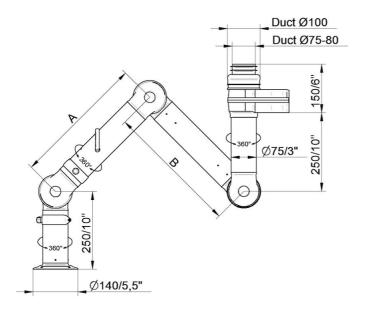

### BenchTop Extraction Arm FX2 75 CHEM

• FX2-CHEM-D75-L1100-Up-PLUS Part number: 70603244 Max. working radius: 1090 mm (42,9 in)

A: 420 mm (16,5 in)
B: 420 mm (16,5 in)

• FX2-CHEM-D75-L1500-Up-PLUS Part number: 70603644

Max. working radius: 1450 mm (57,1 in)

• FX2-CHEM-D75-L1100-Down-Low

Part number: 70603344

Max. working radius: 1090 mm (42,9 in)

A: 420 mm (16,5 in) B: 420 mm (16,5 in)

• FX2-CHEM-D75-L1500-Down-Low

Part number: 70603744

Max. working radius: 1450 mm (57,1 in)

• FX2-CHEM-D75-L1100-Down-Through Part number: 70603444 Max. working radius: 1090 mm (42,9 in) A: 420 mm (16,5 in)

A: 420 mm (16,5 in) B: 420 mm (16,5 in)

• FX2-CHEM-D75-L1500-Down-Through

Part number: 70603844

Max. working radiD2:D5us: 1450 mm (57,1 in)

• FX2-CHEM-D75-L1100-Up-Low Part number: 70603144

Max. working radius: 1090 mm (42,9 in)

A: 420 mm (16,5 in) B: 420 mm (16,5 in)

• FX2-CHEM-D75-L1500-Up-Low