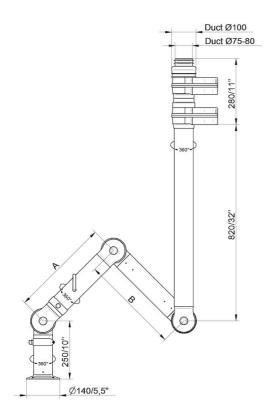

### BenchTop Extraction Arm FX2 75 CHEM

• FX2-CHEM-D75-L1100-Up-PLUS Part number: 70603244 Max. working radius: 1090 mm (42,9 in)

A: 420 mm (16,5 in)
B: 420 mm (16,5 in)

• FX2-CHEM-D75-L1500-Up-PLUS Part number: 70603644

Max. working radius: 1450 mm (57,1 in)

• FX2-CHEM-D75-L1100-Down-Low

Part number: 70603344

Max. working radius: 1090 mm (42,9 in)

A: 420 mm (16,5 in) B: 420 mm (16,5 in)

• FX2-CHEM-D75-L1500-Down-Low

Part number: 70603744

Max. working radius: 1450 mm (57,1 in)

• FX2-CHEM-D75-L1100-Down-Through Part number: 70603444 Max. working radius: 1090 mm (42,9 in) A: 420 mm (16,5 in)

A: 420 mm (16,5 in) B: 420 mm (16,5 in)

• FX2-CHEM-D75-L1500-Down-Through

Part number: 70603844

Max. working radiD2:D5us: 1450 mm (57,1 in)

• FX2-CHEM-D75-L1100-Up-Low Part number: 70603144

Max. working radius: 1090 mm (42,9 in)

A: 420 mm (16,5 in) B: 420 mm (16,5 in)

• FX2-CHEM-D75-L1500-Up-Low

Part number: 70603544

Max. working radius: 1450 mm (57,1 in)

Ceiling mounting example:

Left: FX2-Up-Low arm with following accessories:

- -FX-Classic bracket
- -FX-Cut2fit extension-L1100
- -FX2-Alu duct-WHT
- -FX2-Duct connector-ORIG/CHEM-D100
- -FX-Ceiling cover plate