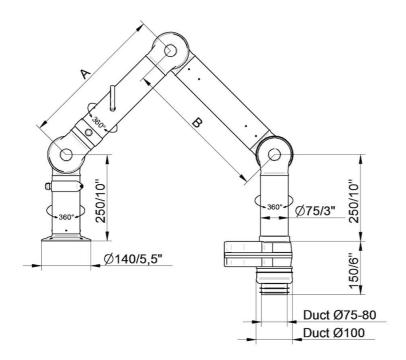

### BenchTop Extraction Arm FX2 75 CHEM

• FX2-CHEM-D75-L1100-Up-PLUS Part number: 70603244 Max. working radius: 1090 mm (42,9 in)

A: 420 mm (16,5 in)
B: 420 mm (16,5 in)

• FX2-CHEM-D75-L1500-Up-PLUS Part number: 70603644

Max. working radius: 1450 mm (57,1 in)

• FX2-CHEM-D75-L1100-Down-Low

Part number: 70603344

Max. working radius: 1090 mm (42,9 in)

A: 420 mm (16,5 in) B: 420 mm (16,5 in)

• FX2-CHEM-D75-L1500-Down-Low

Part number: 70603744

Max. working radius: 1450 mm (57,1 in)

• FX2-CHEM-D75-L1100-Down-Through Part number: 70603444 Max. working radius: 1090 mm (42,9 in) A: 420 mm (16,5 in)

A: 420 mm (16,5 in) B: 420 mm (16,5 in)

• FX2-CHEM-D75-L1500-Down-Through

Part number: 70603844

Max. working radiD2:D5us: 1450 mm (57,1 in)

• FX2-CHEM-D75-L1100-Up-Low Part number: 70603144

Max. working radius: 1090 mm (42,9 in)

A: 420 mm (16,5 in) B: 420 mm (16,5 in)

• FX2-CHEM-D75-L1500-Up-Low