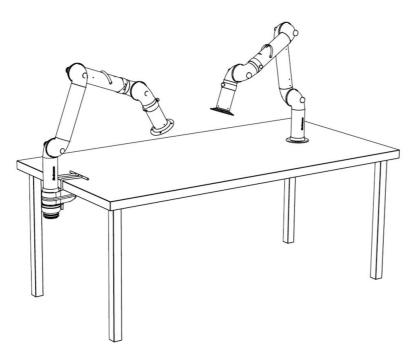

### BenchTop Extraction Arm FX2 75 CHEM

Bench mounting examples: Left: FX2-Down-Low arm with following accessories: -FX2-Bench bracket kit-D50/75/100

Right: FX2-Down-Through arm