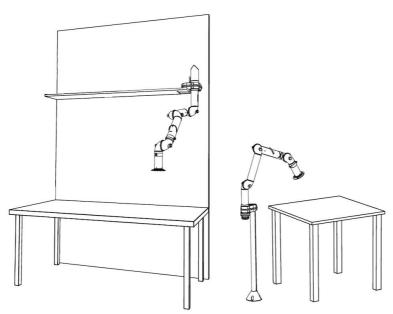

### BenchTop Extraction Arm FX2 75 CHEM

Wall mounting examples:

Left: FX2-Up-PLUS arm with following accessories:

- -FX2-Wall-P BRKT kit-D50/75/100-L190
- -FX2-Ceiling cover plate-PLUS

Middle: FX2-Up-Low arm with following accessories:

- -FX2-Bracket kit-D50/75/100-L500
- -FX2-Ceiling cover plate-PLUS
- -FX2-Alu duct-WHT
- -FX2-Duct connector-ORIG/CHEM-D100

Right: FX2-Up-Low arm with following accessories:

- -FX2-Wall BRKT kit-Flat-L190-White
- -FX2-Ceiling cover plate-PLUS
- -FX2-Alu duct-WHT
- -FX2-Duct connector-ORIG/CHEM-D100