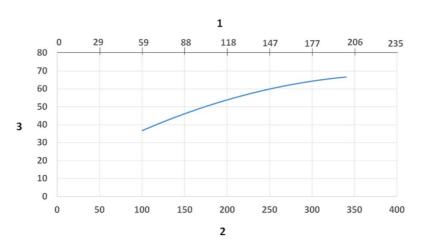

Pressure Drop diagram:

- 1) X- Axis: Air Flow Rate (cfm)
- 2) X- Axis: Air Flow Rate (m/h)
- 3) Y-Axis: Static Pressure Drop (Pa)4) Y-Axis: Static Pressure Drop (in. wg.)

Sound Level diagram:

- 1) X- Axis: Air Flow Rate (cfm)
- 2) X- Axis: Air Flow Rate (m/h)
- 3) Y-Axis: Sound Pressure Level (dB) (A))