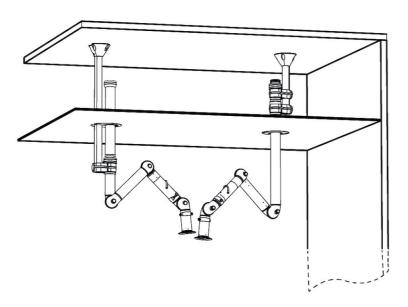

Part number: 70603544

Max. working radius: 1450 mm (57,1 in)

Ceiling mounting example:

Left: FX2-Up-Low arm with following accessories:

- -FX-Classic bracket
- -FX-Cut2fit extension-L1100
- -FX2-Alu duct-WHT
- -FX2-Duct connector-ORIG/CHEM-D100
- -FX-Ceiling cover plate

Right: FX2-Up-PLUS arm with following accessories:

- -FX2-Bracket kit-D50/75/100-L500
- -FX2-Ceiling cover plate-PLUS

Other mounting examples:

Left: Shelf mounting with FX2-Up-Low arm and following accessories:

-FX2-Bench bracket kir

Right: Floor mounting with FX2-Up-Low arm and following accessories:

- -FX-Classic bracket
- -FX-Cut2fit extension-L1100

19-03-2021