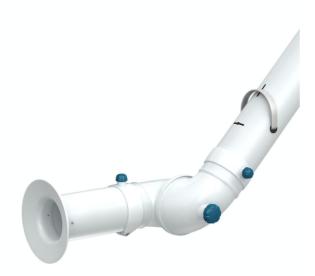

The best and most cost-efficient solution for extraction of hazardous airborne contaminants, in applications where small, flexible and easy-to-use arms are required.

Nederman FX2 arms are made of lightweight anodized aluminium sections, with three adjustable, composite friction joints. Offering strength and durability combined with easy handling, they can be used in many types of environment. They are especially suitable for applications where small, flexible and easy-to-use arms are required.

With the profiles made of anodized aluminum with a white electrophoretic deposition coating, the arm is ideal for fume extraction in aggressive environments where corrosion resistance must be assured.

- Optimal efficiency and low noise provides safe and quiet working environment
- Ceilings, walls and floors or fixed to worktops mountings and cut2fit extension profile gives maximum installation flexibility
- The two outermost arm joints can rotate and swivel through 360°, which gives the unique maneuverability
- The lean, smooth and aesthetic design allows arms to fit in well in any environment without compromising its durability and reliability
- Highly integrated products that save customers' time and costs, as well as providing the reliability and functionality to deliver a better performance