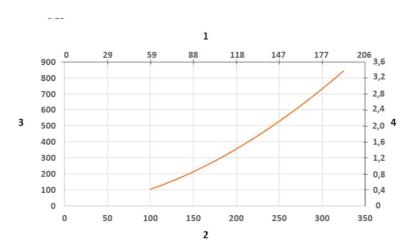

Pressure Drop diagram:

- 1) X- Axis: Air Flow Rate (cfm)
- 2) X- Axis: Air Flow Rate (m/h)
- 3) Y-Axis: Static Pressure Drop (Pa)4) Y-Axis: Static Pressure Drop (in. wg.)

Sound Level diagram:

- 1) X- Axis: Air Flow Rate (cfm)
- 2) X- Axis: Air Flow Rate (m/h)
- 3) Y-Axis: Sound Pressure Level (dB) (A))