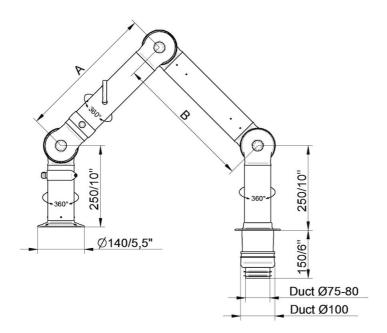

### BenchTop Extraction Arm FX2 75 CHEM

• FX2-CHEM-D75-L1100-Up-PLUS Part number: 70603244 Max. working radius: 1090 mm (42,9 in)

A: 420 mm (16,5 in)
B: 420 mm (16,5 in)

• FX2-CHEM-D75-L1500-Up-PLUS Part number: 70603644

Max. working radius: 1450 mm (57,1 in)

• FX2-CHEM-D75-L1100-Down-Low

Part number: 70603344

Max. working radius: 1090 mm (42,9 in)

A: 420 mm (16,5 in) B: 420 mm (16,5 in)

• FX2-CHEM-D75-L1500-Down-Low

Part number: 70603744

Max. working radius: 1450 mm (57,1 in)

• FX2-CHEM-D75-L1100-Down-Through Part number: 70603444 Max. working radius: 1090 mm (42,9 in) A: 420 mm (16,5 in)

A: 420 mm (16,5 in) B: 420 mm (16,5 in)

• FX2-CHEM-D75-L1500-Down-Through

Part number: 70603844

Max. working radiD2:D5us: 1450 mm (57,1 in)

• FX2-CHEM-D75-L1100-Up-Low Part number: 70603144

Max. working radius: 1090 mm (42,9 in)

A: 420 mm (16,5 in) B: 420 mm (16,5 in)

• FX2-CHEM-D75-L1500-Up-Low