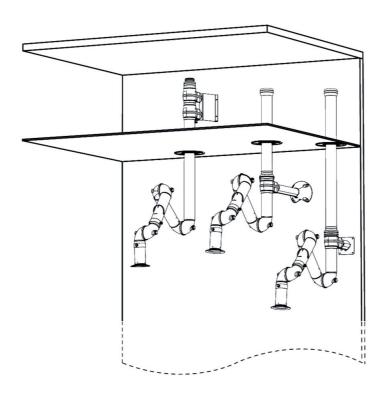

Part number: 70603544

Max. working radius: 1450 mm (57,1 in)

Ceiling mounting example:

Left: FX2-Up-Low arm with following accessories:

- -FX-Classic bracket
- -FX-Cut2fit extension-L1100
- -FX2-Alu duct-WHT
- -FX2-Duct connector-ORIG/CHEM-D100
- -FX-Ceiling cover plate

Right: FX2-Up-PLUS arm with following accessories:

- -FX2-Bracket kit-D50/75/100-L500
- -FX2-Ceiling cover plate-PLUS

Other mounting examples:

Left: Shelf mounting with FX2-Up-Low arm and following accessories: