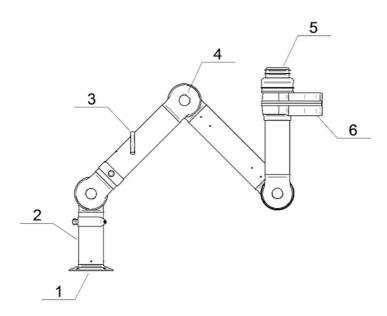

Material:

1) Flange: PP

2) Tubes: Aluminum: anodized 10  $\mu m$ , with white electrophoretic deposition coating

3) Damper adjustment handle: Aluminum: anodized 10 µm Internal spring: Staineless steel Damper blade: Conductive TP & PP plastic

Joints: PP with glass fibre reinforcement
 Plastic rings: PP with glass fibre reinforcement
 Axial locking rings: PP with glass fibre reinforcement
 Adjustment knobs: PA & EDS plastic
 Threaded shaft inside joints: Stainless Steel

5) Duct connector: EPDM Rubber

Swivel: Aluminum, powder coating
 Rivets: Aluminum
 Bearings swivel: PP with glass fibre reinforcement

19-03-2021