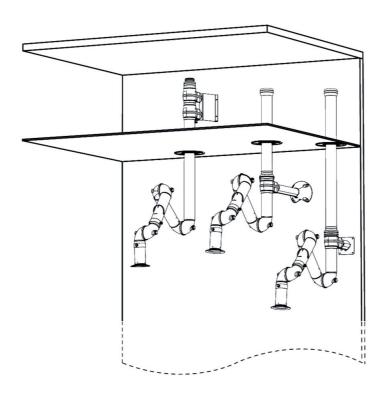

Part number: 70603544

Max. working radius: 1450 mm (57,1 in)

Ceiling mounting example:

Left: FX2-Up-Low arm with following accessories:

- -FX-Classic bracket
- -FX-Cut2fit extension-L1100
- -FX2-Alu duct-WHT
- -FX2-Duct connector-ORIG/CHEM-D100
- -FX-Ceiling cover plate

Right: FX2-Up-PLUS arm with following accessories:

- -FX2-Bracket kit-D-50/75/100-L500
- -FX2-Ceiling cover plate-PLUS

Other mounting examples:

Left: Shelf mounting with FX2-Up-Low arm and following accessories: