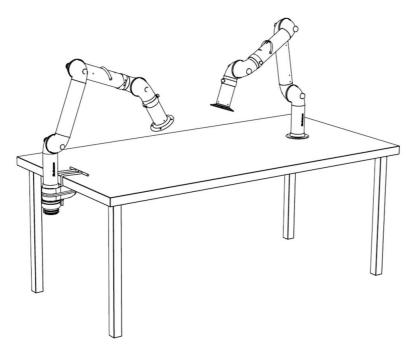

### BenchTop Extraction Arm FX2 75 CHEM

Bench mounting examples: Left: FX2-Down-Low arm with following accessories: -FX2-Bench bracket kit-D-50/75/100

Right: FX2-Down-Through arm