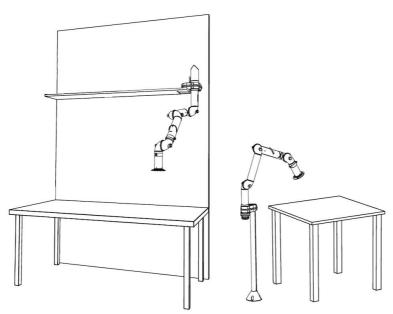

### BenchTop Extraction Arm FX2 75 CHEM

Wall mounting examples:

Left: FX2-Up-PLUS arm with following accessories:

- -FX2-Wall-P BRKT kit-D-50/75/100-L190
- -FX2-Ceiling cover plate-PLUS

Middle: FX2-Up-Low arm with following accessories:

- -FX2-Bracket kit-D-50/75/100-L500
- -FX2-Ceiling cover plate-PLUS
- -FX2-Alu duct-WHT
- -FX2-Duct connector-ORIG/CHEM-D100

Right: FX2-Up-Low arm with following accessories:

- -FX2-Wall BRKT kit-Flat-L190-White
- -FX2-Ceiling cover plate-PLUS
- -FX2-Alu duct-WHT
- -FX2-Duct connector-ORIG/CHEM-D100