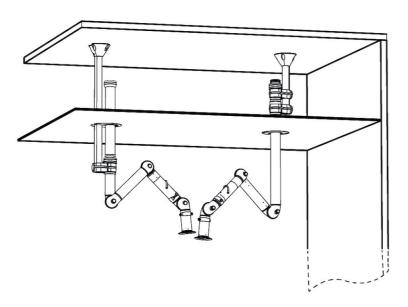

Part number: 70603544

Max. working radius: 1450 mm (57,1 in)

Ceiling mounting example:

Left: FX2-Up-Low arm with following accessories:

- -FX-Classic bracket
- -FX-Cut2fit extension-L1100
- -FX2-Alu duct-WHT
- -FX2-Duct connector-ORIG/CHEM-D100
- -FX-Ceiling cover plate

Right: FX2-Up-PLUS arm with following accessories:

- -FX2-Bracket kit-D-50/75/100-L500
- -FX2-Ceiling cover plate-PLUS

Other mounting examples:

Left: Shelf mounting with FX2-Up-Low arm and following accessories:

-FX2-Bench bracket kir

Right: Floor mounting with FX2-Up-Low arm and following accessories:

- -FX-Classic bracket
- -FX-Cut2fit extension-L1100

19-03-2021