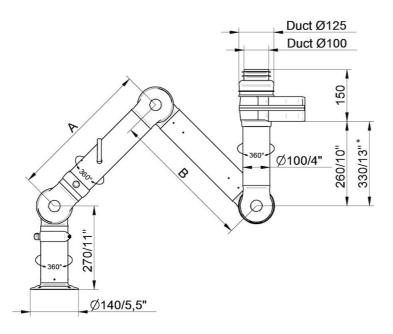

• FX2-CHEM-D100-L1200-Up-PLUS Part number: 70605744 Max. working radius: 1170 mm (46,1 in) A: 450 mm (17,7 in) B: 450 mm (17,7 in)

• FX2-CHEM-D100-L1800-Up-PLUS Part number: 70606044 Max. working radius: 1770 mm (69,7 in) A: 750 mm (29,5 in) B: 750 mm (29,5 in)