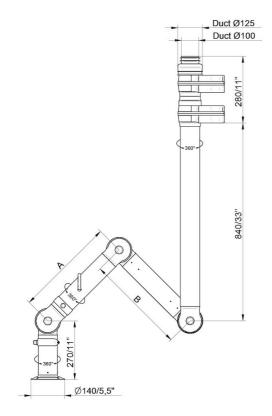

• FX2-CHEM-D100-L2400-Up-PLUS Part number: 70606444 Max. working radius: 2290 mm (90,2 in) A: 1010 mm (39,7 in) B: 1010 mm (39,7 in)

Wall mounting examples: Left: FX2-Up-PLUS arm with following accessories: -FX2-Wall-P BRKT kit-D50/75/100-L190 -FX2-Ceiling cover plate-PLUS