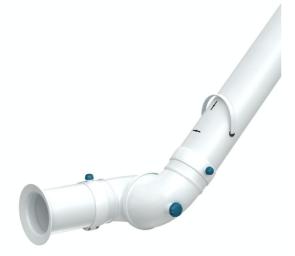

## BenchTop Extraction Arm FX2 100 CHEM

The best and most cost-efficient solution for extraction of hazardous airborne contaminants, in applications where small, flexible and easy-to-use arms are required.

Nederman FX2 arms are made of lightweight anodized aluminium sections, with three adjustable, composite friction joints. Offering strength and durability combined with easy handling, they can be used in many types of environment. They are especially suitable for applications where small, flexible and easy-to-use arms are required.

With the profiles made of anodized aluminum with a white electrophoretic deposition coating, the arm is ideal for fume extraction in aggressive environments where corrosion resistance must be assured.