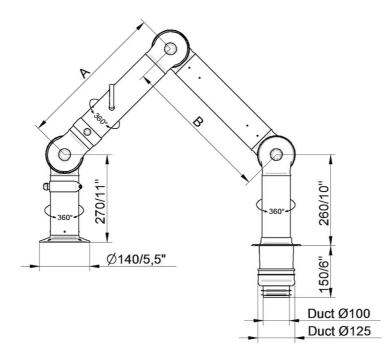

• FX2-CHEM-D100-L1800-Down-Low Part number: 70606144 Max. working radius: 1770 mm (69,7 in) A: 750 mm (29,5 in) B: 750 mm (29,5 in)

• FX2-CHEM-D100-L1200-Up/Down-Through Part number: 70605844 Max. working radius: 1170 mm (46,1 in) A: 450 mm (17,7 in) B: 450 mm (17,7 in)