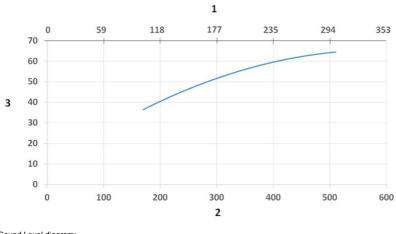

Sound Level diagram: 1) X- Axis: Air Flow Rate (cfm) 2) X- Axis: Air Flow Rate (m/h)

3) Y-Axis: Sound Pressure Level (dB) (A))

Pressure Drop diagram: 1) X- Axis: Air Flow Rate (cfm) 2) X- Axis: Air Flow Rate (m/h)