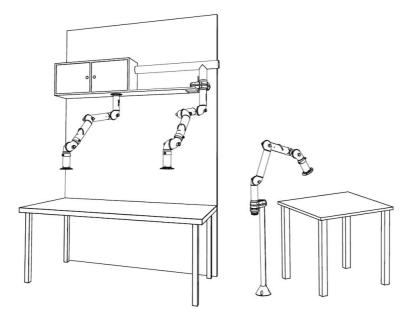

Right: FX2-Up-PLUS arm with following accessories: -FX2-Bracket kit-D50/75/100-L500 -FX2-Ceiling cover plate-PLUS

Other mounting examples:

Left: Overbench cabinet mounting with FX2-Up/Down-Through arm

Middle: Shelf mounting with FX2-Up-Low arm and following accessories: -FX2-Bench bracket kit