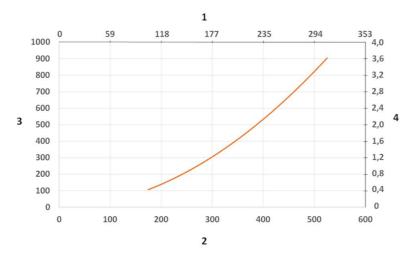

Sound Level diagram: 1) X- Axis: Air Flow Rate (cfm) 2) X- Axis: Air Flow Rate (m/h)

3) Y-Axis: Sound Pressure Level (dB) (A))

Pressure Drop diagram: 1) X- Axis: Air Flow Rate (cfm) 2) X- Axis: Air Flow Rate (m/h)

3) Y-Axis: Static Pressure Drop (Pa)
 4) Y-Axis: Static Pressure Drop (in. wg.)

Material: 1) Flange: PP

2) Tubes: Aluminum: anodized 10 µm, with white electrophoretic deposition coating

- Damper adjustment handle: Aluminum: anodized 10 μm Internal spring: Staineless steel Damper blade: Conductive TP & PP plastic
- 4) Joints: PP with glass fibre reinforcement Plastic rings: PP with glass fibre reinforcement Axial locking rings: PP with glass fibre reinforcement Adjustment knobs: PA & EDS plastic Threaded shaft inside joints: Stainless Steel