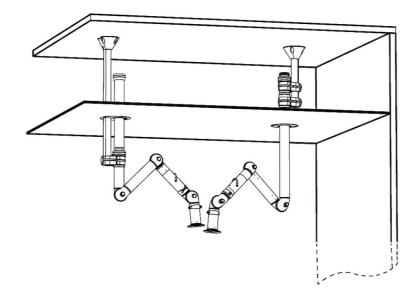

• FX2-CHEM-D100-L2400-Up-PLUS Part number: 70606444 Max. working radius: 2290 mm (90,2 in) A: 1010 mm (39,7 in) B: 1010 mm (39,7 in)

Wall mounting examples: Left: FX2-Up-PLUS arm with following accessories: -FX2-Wall-P BRKT kit-D50/75/100-L190 -FX2-Ceiling cover plate-PLUS

Middle: FX2-Up-Low arm with following accessories: -FX2-Bracket kit-D50/75/100-L500 -FX2-Ceiling cover plate-PLUS -FX2-Alu duct-WHT -FX2-Duct connector-ORIG/CHEM-D100

Right: FX2-Up-Low arm with following accessories: -FX2-Wall BRKT kit-Flat-L190-White -FX2-Ceiling cover plate-PLUS -FX2-Alu duct-WHT