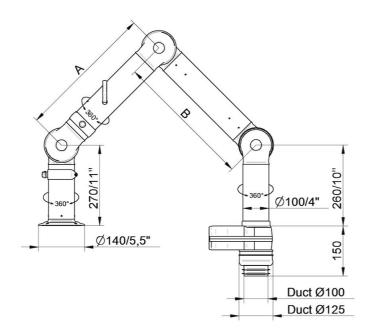

#### 5) Duct connector: EPDM Rubber

6) Swivel: Aluminum, powder coating Rivets: Aluminum Bearings swivel: PP with glass fibre reinforcement

• FX2-CHEM-D100-L1200-Up/Down-Low Part number: 70605644 Max. working radius: 1170 mm (46,1 in) A: 450 mm (17,7 in) B: 450 mm (17,7 in)

• FX2-CHEM-D100-L1800-Down-Through Part number: 70606244 Max. working radius: 1770 mm (69,7 in) A: 750 mm (29,5 in) B: 750 mm (29,5 in)

• FX2-CHEM-D100-L1200-Up/Down-Low Part number: 70605644 Max. working radius: 1170 mm (46,1 in) A: 450 mm (17,7 in) B: 450 mm (17,7 in)