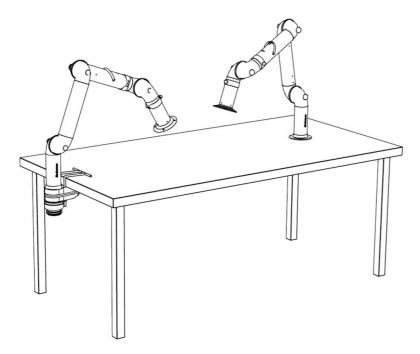

-FX2-Duct connector-ORIG/CHEM-D100

Bench mounting examples: Left: FX2-Down-Low arm with following accessories: -FX2-Bench bracket kit-D50/75/100

Right: FX2-Down-Through arm

Ceiling mounting example: Left: FX2-Up-Low arm with following accessories: -FX-Classic bracket -FX-Cut2fit extension-L1100 -FX2-Alu duct-WHT -FX2-Duct connector-ORIG/CHEM-D100 -FX-Ceiling cover plate