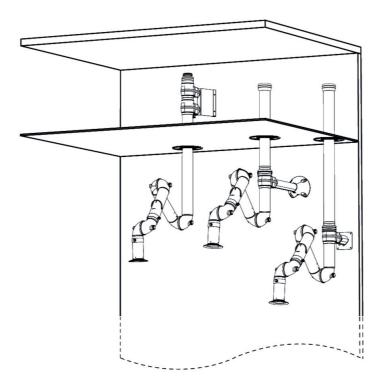

-FX2-Duct connector-ORIG/CHEM-D100

Bench mounting examples: Left: FX2-Down-Low arm with following accessories: -FX2-Bench bracket kit-D50/75/100

Right: FX2-Down-Through arm

Ceiling mounting example: Left: FX2-Up-Low arm with following accessories: -FX-Classic bracket -FX-Cut2fit extension-L1100 -FX2-Alu duct-WHT -FX2-Duct connector-ORIG/CHEM-D100 -FX-Ceiling cover plate